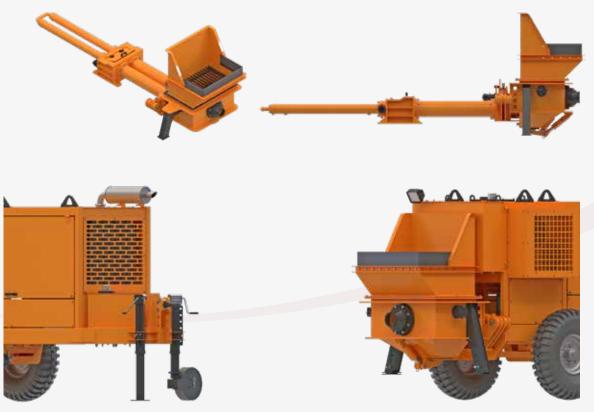

#### S-Valve System: Integrated With Robust Frame And Twin Boxer Cylinders

Twin mechanical jacks to pruvide both; steerable towing and standing safely

Twin mechanical jacks to pruvide both; steerable toing and standing safely bottom discharge plate withhydraulically actuated cylinder for easier cleaning and maintenance

#### **CP Series /** Technical Details

- Managed Components
- Provides Easy Maintance And Cleaning
- Easy To Use!

- Powerful Concrete Flow
- Stable Hydraulic Oil Pressure
- Variable Flow Hydraulic Pump With Power Regulator And Torque Limiter

## Dimensions of CP 25-40-50 Models

Side View

Top View

#### Simple, straightforward control panel

- Operator Friendly Control Panel
- Easy and Functional Control
- Remote Control Option Available

Dimensions of CP 60-80-100 Models

Side View

Top View