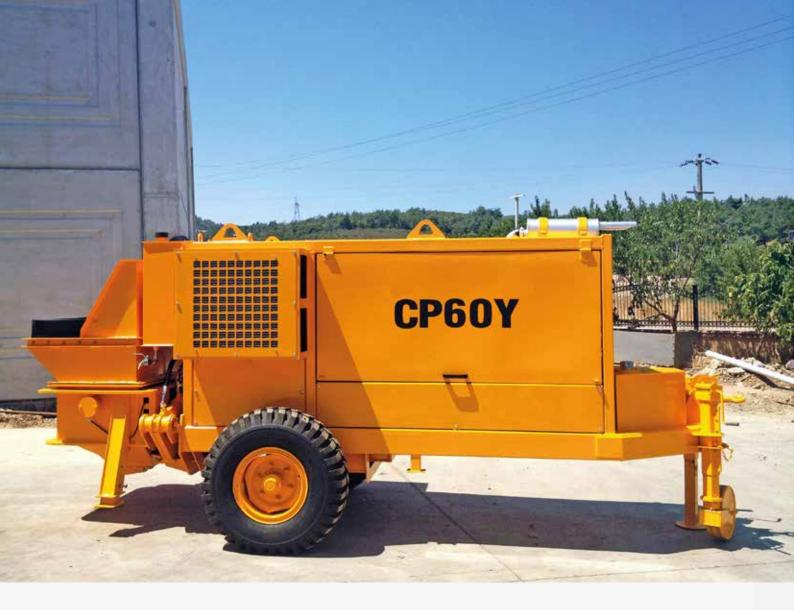

#### **CP Series**

#### **CP Series /** Technical Details

|                                       |                  | Models  |          |         |          |         |          |         |          |         |         |
|---------------------------------------|------------------|---------|----------|---------|----------|---------|----------|---------|----------|---------|---------|
|                                       |                  | CP 25   | CP 25 HP | CP 40   | CP 40 HP | CP 50   | CP 50 HP | CP 60   | CP 60 HP | CP 80   | CP 100  |
| Engine Power Range                    | kw               | 50-70   | 70-92    | 70-92   | 92-105   | 92-105  | 97-120   | 97-120  | 210      | 97-140  | 97-160  |
|                                       | hp               | 67-93   | 93-120   | 93-120  | 120-140  | 120-140 | 130-160  | 160-230 | 280      | 160-200 | 160-220 |
| Concrete Output<br>Rod Side (m³/h)    | rated            | 25,5    | 25,9     | 41,2    | 42,7     | 51,5    | 50,3     | 60,6    | 58,7     | 79,8    | 100,3   |
|                                       | at max. pressure | 18-21   | 15-17    | 31-33   | 22-28    | 32-36   | 31,0     | 44,0    | 39,3     | 63,8    | 80,2    |
| Concrete Output<br>Piston Side (m³/h) | rated            | 17,9    | 18,3     | 28,9    | 30,2     | 36,2    | 35,5     | 41,5    | 41,2     | 56,4    | 65,5    |
|                                       | at max. pressure | 12-14   | 11-14    | 22-23   | 18-20    | 26-29   | 23       | 31      | 22       | 44      | 49      |
| Concrete Cyl. Diameter                | mm               | 180     | 180      | 180     | 180      | 180     | 200      | 200     | 200      | 200     | 200     |
| Concrete Output<br>Rod Side (bar)     | rated            | 74      | 94       | 74      | 94       | 73      | 94       | 71      | 80       | 71      | 70      |
|                                       | max.             | 93      | 128      | 93      | 128      | 91      | 128      | 89      | 109      | 89      | 88      |
| Concrete Output<br>Piston Side (bar)  | rated            | 112     | 124      | 112     | 124      | 112     | 124      | 108     | 109      | 108     | 118     |
|                                       | max.             | 140     | 169      | 140     | 169      | 140     | 169      | 135     | 148      | 135     | 148     |
| Available Engine Brands               |                  | Cummins | Cummins  | Cummins | Cummins  | Cummins | Cummins  | Cummins | Cummins  | Cummins | Cummir  |
|                                       |                  | Perkins | Perkins  | Perkins | Perkins  | Perkins |          |         |          |         |         |
|                                       |                  | Yavuz   | Yavuz    | Yavuz   | Yavuz    | Yavuz   |          |         |          |         |         |
|                                       |                  | Kubota  | Kubota   | Kubota  |          |         |          |         |          |         |         |