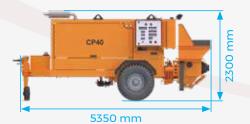

|         |         |
|                                       |                  | Kubota  | Kubota   | Kubota  |          |         |          |         |          |         |         |

#### S-Valve System: Integrated With Robust Frame And Twin Boxer Cylinders



Twin mechanical jacks to pruvide both; steerable towing and standing safely

Twin mechanical jacks to pruvide both; steerable toing and standing safely bottom discharge plate withhydraulically actuated cylinder for easier cleaning and maintenance

#### **CP Series /** Technical Details



- Managed Components
- Provides Easy Maintance And Cleaning
- Easy To Use!



- Powerful Concrete Flow
- Stable Hydraulic Oil Pressure
- Variable Flow Hydraulic Pump With Power Regulator And Torque Limiter

## Dimensions of CP 25-40-50 Models



Side View



Top View

#### Simple, straightforward control panel



- Operator Friendly Control Panel
- Easy and Functional Control
- Remote Control Option Available



Dimensions of CP 60-80-100 Models



Side View



Top View

#### **CP Series**





# Atabey; Common language of concrete placer's in more than 80 countries







/atabeyconstructionequipment



atabey construction equipment



#### ATABEY CONSTRUCTION EQUIPMENT

Address: Keresteciler San. Sit. 4. Cad. No: 39 Kahramankazan / Ankara - TURKEY Phone: +90 312 441 11 33 Fax: +90 312 441 58 88 www.atabeymakina.com sales@atabeymakina.com