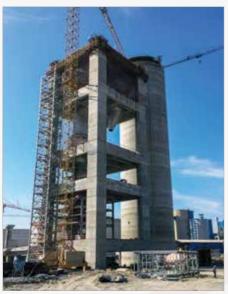

Concrete Pumping at 175 m Height

#### **Economical Solution For;**

- Hire-Rise Buildings
- Long Distance Constructions
- Tunnel Constructions
- Routes