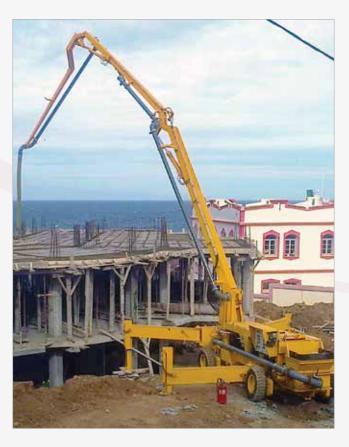

# **Scorpion Series**

# **Unique in the World!**

The Scorpion concrete pump with hydraulic placing boom is often preferred for hydroelectric projects, bridges, tunnels, road and art constructions, industrial construction, depot-hangar constructions and dam projects. Generates maximum saving in time and money with the pumping feature that turns the maximum diesel power into hydraulic pressure.

One of the most important advantages of Scorpion is the efficient use of "boom reach". Thanks to its compact structure and 4x4 traction, Scorpion can get closer to the construction site, therefore the entire boom length can be used for access.

Easily moved in construction sites by the remote control system and no need for crane to load to a truck for long distance transportation. Also all hydraulic system iscontrolled from the control panel when the remote control unit is not used.

The 4x4 propulsion system is very useful when the terrain conditions are roughon sites and the unit needs to travel in narrow streets to get to the final concrete placing point.

#### **Unique Design**

The whole idea of "stationary concrete pump with 4 x 4 traction system" is most affordable and practical solution when the ready mix concrete system is at a distance from the job-site and the available ready-mixed concrete is costly.