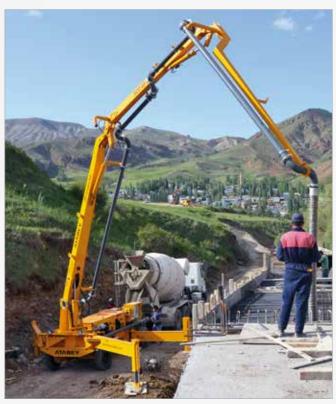

# **Scorpion Series**

# **Unique in the World!**

The Scorpion concrete pump with hydraulic placing boom is often preferred for hydroelectric projects, bridges, tunnels, road and art constructions, industrial construction, depot-hangar constructions and dam projects. Generates maximum saving in time and money with the pumping feature that turns the maximum diesel power into hydraulic pressure.

### Concrete Pumps / Scorpion Series

We Are Pouring The Concrete of Four Continents From Asia to Africa, from America to Europe...