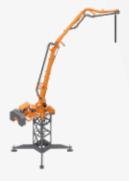

# **B Series**

# **Ultra Light!**

Ultra light design hydraulic placing booms are made of High Strength Steel which provides long life, light weight and practical use. Distribution area / weight-feet clearance rates are unbeatable. Optimization in the design is to maximize the practicability. Therefore the users describe the equipment as "job-site friendly equipment".

#### 4-Wheel Carriage Options

- With or without traction
- Hydraulic outriggers
- Remote control for self-travel & steering

12 Meters 4x4 Walking Hydraulic Distributor

Striker: New Product Compact Design

#### Concrete Distributors / B Series