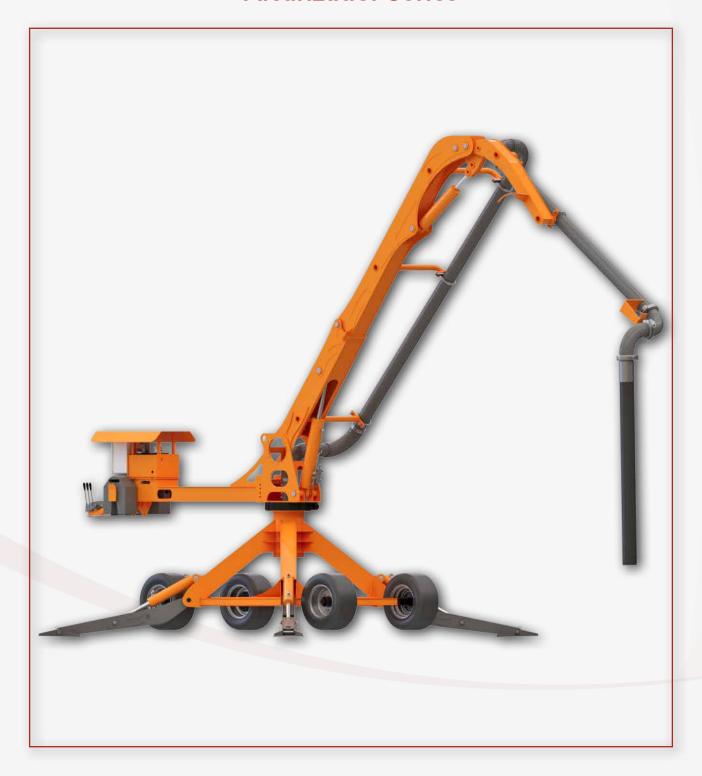

The Modular Structure with (Optional)
- Remote Control System
- Option of Diesel, Petrol or Electric Engines
- The Unique 4-Wheel Driven Hydraulic Placing Boom in The World!
- Hydrostatic 4-Wheel Drive!

#### **BW 24**

- There is a Wireless Remote Control
- Diesel Engine
- Without Ballast







BW Series: 4x4 Mobile Concrete Distributor, Closer to Perfect Mold



# Concrete Distributors / BW Series



# **PS Series**





# **Maximum Conformity to Application Place**

- With 360° Slew Motion
- Hydraulic Boom Activated With Lift Cylinders
- Hydraulic Cylinder Activated With Hydraulic Manual Pump
- 4 Trolley Wheels For Easier Transport
- Folding Outriggers With Mechanical Jacks For Maximum Conformity to Application Place



# Concrete Distributors / PS Series





# **Alcanzador Series**





# Atabey; Common language of concrete placer's in more than 80 countries







/atabeyconstructionequipment



atabey construction equipment



#### ATABEY CONSTRUCTION EQUIPMENT

Address: Keresteciler San. Sit. 4. Cad. No: 39 Kahramankazan / Ankara - TURKEY Phone: +90 312 441 11 33 Fax: +90 312 441 58 88 www.atabeymakina.com sales@atabeymakina.com