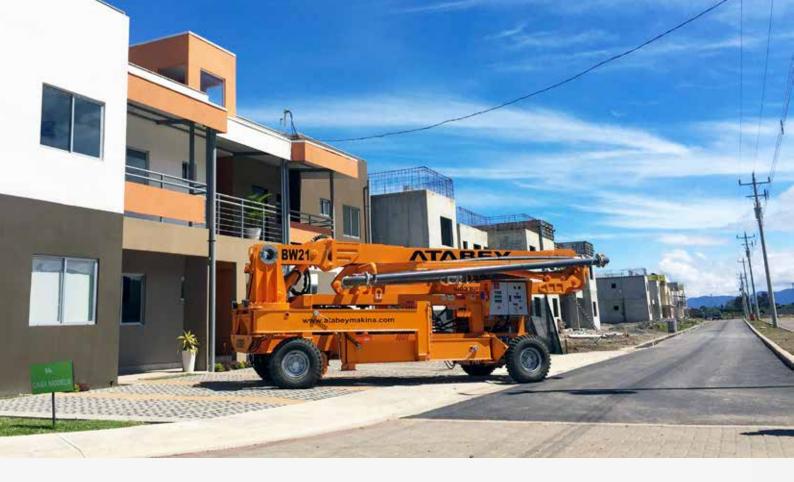

# **BW Series**

# Converts Your "Stationary Pump" to "Mobile Pump"!

#### **BW 21**

- Easily Transported, Thanks to The Modular Structure with (Optional)
- Remote Control System
- Option of Diesel, Petrol or Electric Engines
- The Unique 4-Wheel Driven Hydraulic Placing Boom in The World!
- Hydrostatic 4-Wheel Drive!

#### **BW 24**

- There is a Wireless Remote Control
- Diesel Engine
- Without Ballast

BW Series: 4x4 Mobile Concrete Distributor, Closer to Perfect Mold