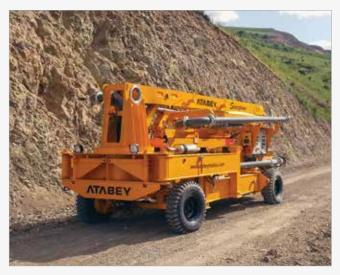

# **Scorpion Series**

# **Unique in the World!**

The Scorpion concrete pump with hydraulic placing boom is often preferred for hydroelectric projects, bridges, tunnels, road and art constructions, industrial construction, depot-hangar constructions and dam projects. Generates maximum saving in time and money with the pumping feature that turns the maximum diesel power into hydraulic pressure.

One of the most important advantages of Scorpion is the efficient use of "boom reach". Thanks to its compact structure and 4x4 traction, Scorpion can get closer to the construction site, therefore the entire boom length can be used for access.

Easily moved in construction sites by the remote control system and no need for crane to load to a truck for long distance transportation. Also all hydraulic system iscontrolled from the control panel when the remote control unit is not used.

The 4x4 propulsion system is very useful when the terrain conditions are roughon sites and the unit needs to travel in narrow streets to get to the final concrete placing point.

#### **Unique Design**

The whole idea of "stationary concrete pump with 4 x 4 traction system" is most affordable and practical solution when the ready mix concrete system is at a distance from the job-site and the available ready-mixed concrete is costly.