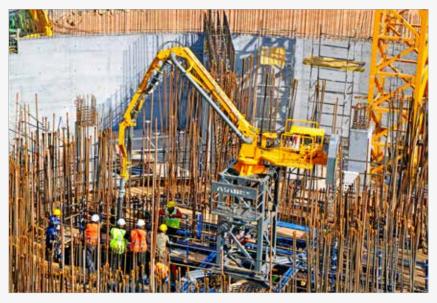

Concrete Pumping at 175 m Height

#### **Economical Solution For;**

- Hire-Rise Buildings
- Long Distance Constructions
- Tunnel Constructions
- Routes