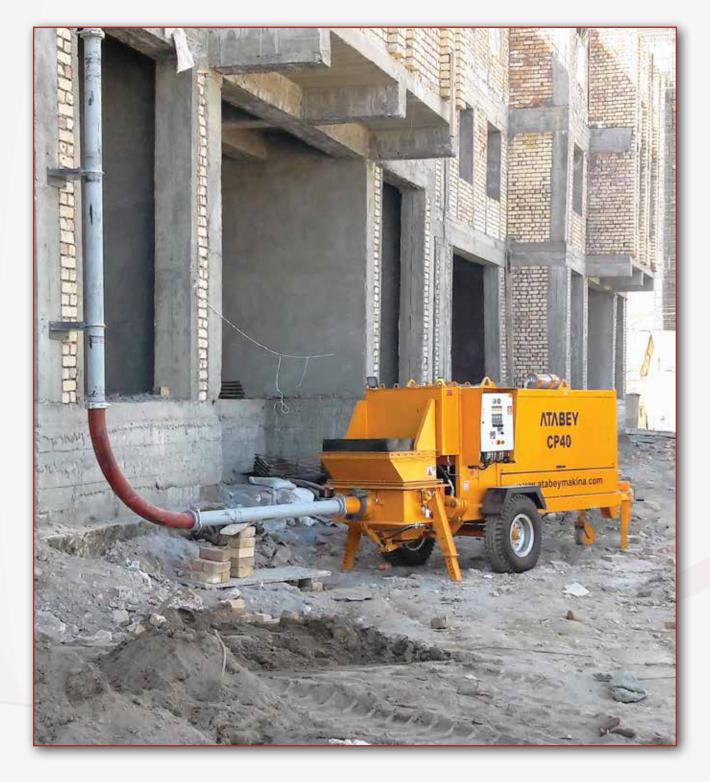

# **CP Series**

# **Stationary Concrete Pumps**

All Atabey Concrete Pumps are designed by our own engineers. The diesel engines (Kubota-Perkins-Cummins) and the hydraulic pump (Japanese Kawasaki) with variable flow that we use for our concrete pumps are leading brands in the international market.

The hydraulic pump with variable flow provides higher pressure when the concrete pipe line is blocked and returns back to normal pressure when the blockage is opened. With the Central Greasing System, the equipment can be greased up regularly by the operator. And also with option of Automatic Greasing System, the equipment is greased constantly by the automatic system and this solves the problem of equipment not getting greased up regularly.

This dramatically reduces the time and money loss, caused by operator error. The ware parts used on our equipment are all simple and easily obtainable in the international markets.

Nowadays, multi-function processors are available and they are beginning to be used in construction machinery. But Atabey Construction Equipment does not change the simple ways of using the equipment and stays as "User Friendly Equipment".

#### **Concrete Pumps /** CP Series

Electro hydraulic control elements are designed and installed for easy access and replacement when necessary to change the parts. Also all the electrical parts are easily accessible by opening the control panel lids. Users continue their work quickly on simple faults by changing the necessary part easier rather than changing the integrated unit.

Concrete Pumping at 175 m Height

#### **Economical Solution For;**

- Hire-Rise Buildings
- Long Distance Constructions
- Tunnel Constructions
- Routes