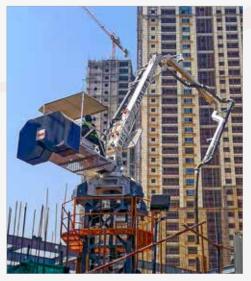

# Converts Your "Stationary Pump" to "Mobile Pump"!

#### **BW 21**

- Easily Transported, Thanks to The Modular Structure with (Optional)
- Remote Control System
- Option of Diesel, Petrol or Electric Engines
- The Unique 4-Wheel Driven Hydraulic Placing Boom in The World!
- Hydrostatic 4-Wheel Drive!

#### **BW 24**

- There is a Wireless Remote Control
- Diesel Engine
- Without Ballast

BW Series: 4x4 Mobile Concrete Distributor, Closer to Perfect Mold