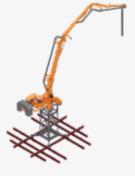

# **Scorpion Series**

# **Unique in the World!**

The Scorpion concrete pump with hydraulic placing boom is often preferred for hydroelectric projects, bridges, tunnels, road and art constructions, industrial construction, depot-hangar constructions and dam projects. Generates maximum saving in time and money with the pumping feature that turns the maximum diesel power into hydraulic pressure.

One of the most important advantages of Scorpion is the efficient use of "boom reach". Thanks to its compact structure and 4x4 traction, Scorpion can get closer to the construction site, therefore the entire boom length can be used for access.

### Concrete Pumps / Scorpion Series

**4X4 Propulsion System** 

Closest And Perfect Positioning To The Application Area

It Facilitates Pouring Concrete
In Places Where Tunnel
Villa And Land Conditions Are Difficult