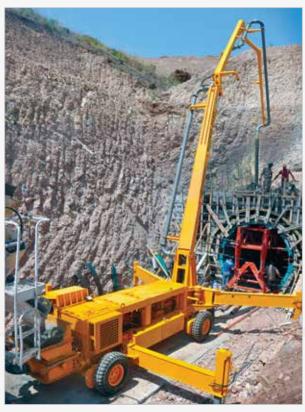

### Concrete Pumps / Scorpion Series

**4X4 Propulsion System** 

Closest And Perfect Positioning To The Application Area

It Facilitates Pouring Concrete
In Places Where Tunnel
Villa And Land Conditions Are Difficult

### Concrete Pumps / Scorpion Series

We Are Pouring The Concrete of Four Continents From Asia to Africa, from America to Europe...