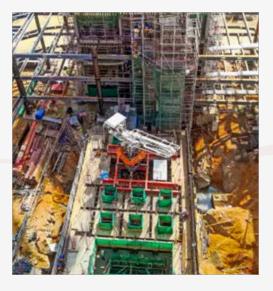

#### Concrete Distributors / B Series

#### **Elevation Tower Options**

Short-Outriggers with Ballast Weights (Freestanding)

Standart Outriggers (Freestanding)

Tower Base Anchored to Deck (Anchored)