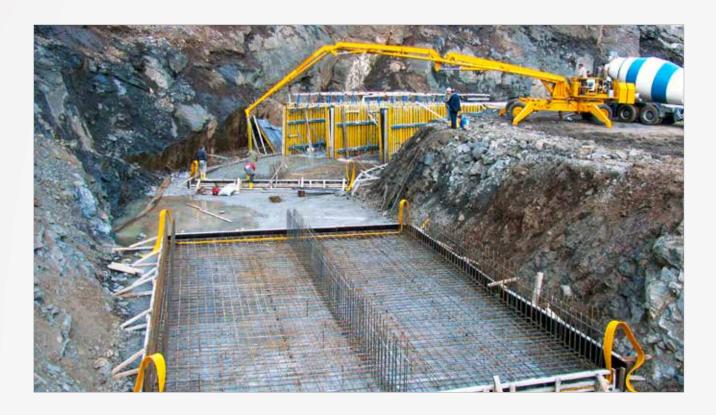

# **CP Series**

# **Stationary Concrete Pumps**

All Atabey Concrete Pumps are designed by our own engineers. The diesel engines (Kubota-Perkins-Cummins) and the hydraulic pump (Japanese Kawasaki) with variable flow that we use for our concrete pumps are leading brands in the international market.

Concrete Pumping at 175 m Height

#### **Economical Solution For;**

- Hire-Rise Buildings
- Long Distance Constructions
- Tunnel Constructions
- Routes