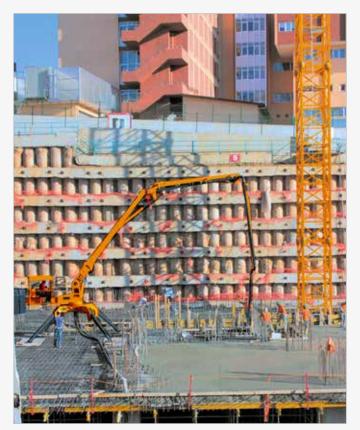

# **Unique in the World!**

The Scorpion concrete pump with hydraulic placing boom is often preferred for hydroelectric projects, bridges, tunnels, road and art constructions, industrial construction, depot-hangar constructions and dam projects. Generates maximum saving in time and money with the pumping feature that turns the maximum diesel power into hydraulic pressure.

One of the most important advantages of Scorpion is the efficient use of "boom reach". Thanks to its compact structure and 4x4 traction, Scorpion can get closer to the construction site, therefore the entire boom length can be used for access.

The 4x4 propulsion system is very useful when the terrain conditions are roughon sites and the unit needs to travel in narrow streets to get to the final concrete placing point.