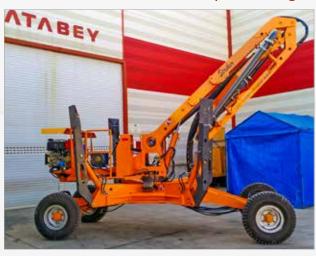

# **Scorpion Series**

# **Unique in the World!**

The Scorpion concrete pump with hydraulic placing boom is often preferred for hydroelectric projects, bridges, tunnels, road and art constructions, industrial construction, depot-hangar constructions and dam projects. Generates maximum saving in time and money with the pumping feature that turns the maximum diesel power into hydraulic pressure.

One of the most important advantages of Scorpion is the efficient use of "boom reach". Thanks to its compact structure and 4x4 traction, Scorpion can get closer to the construction site, therefore the entire boom length can be used for access.

### Concrete Pumps / Scorpion Series

**4X4 Propulsion System** 

Closest And Perfect Positioning To The Application Area

It Facilitates Pouring Concrete
In Places Where Tunnel
Villa And Land Conditions Are Difficult