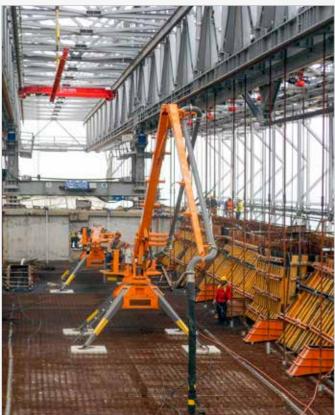

# **M Series**

### **Optimum Design**

Optimum design hydraulic placing booms are made of High Strength Steel which provides long life, light weight and practical use. Distribution area / weight-feet clearance rates are unbeatable. Optimization in the design is to maximize the practicability. Therefore the users describe the equipment as "site friendly equipment".

32 Meters 4 Boom Climbing Type Concrete Distributors