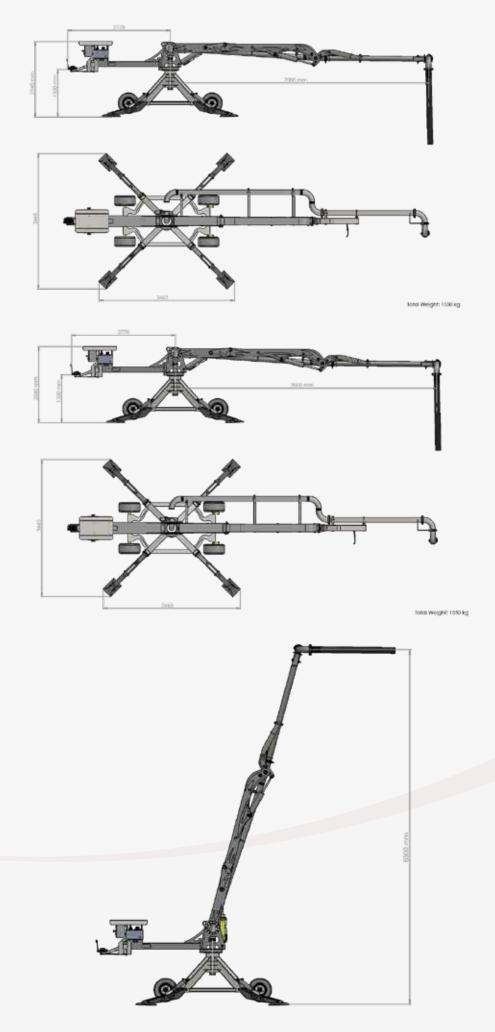

e Modular Structure with (Optional)
- Remote Control System
- Option of Diesel, Petrol or Electric Engines
- The Unique 4-Wheel Driven Hydraulic Placing Boom in The World!
- Hydrostatic 4-Wheel Drive!

#### **BW 24**

- There is a Wireless Remote Control
- Diesel Engine
- Without Ballast







BW Series: 4x4 Mobile Concrete Distributor, Closer to Perfect Mold



# Concrete Distributors / BW Series



# **PS Series**





# **Maximum Conformity to Application Place**

- With 360° Slew Motion
- Hydraulic Boom Activated With Lift Cylinders
- Hydraulic Cylinder Activated With Hydraulic Manual Pump
- 4 Trolley Wheels For Easier Transport
- Folding Outriggers With Mechanical Jacks For Maximum Conformity to Application Place



# Concrete Distributors / PS Series





# **Alcanzador Series**





# Atabey; Common language of concrete placer's in more than 80 countries







/atabeyconstructionequipment



atabey construction equipment



#### ATABEY CONSTRUCTION EQUIPMENT

Address: Keresteciler San. Sit. 4. Cad. No: 39 Kahramankazan / Ankara - TURKEY Phone: +90 312 441 11 33 Fax: +90 312 441 58 88 www.atabeymakina.com sales@atabeymakina.com