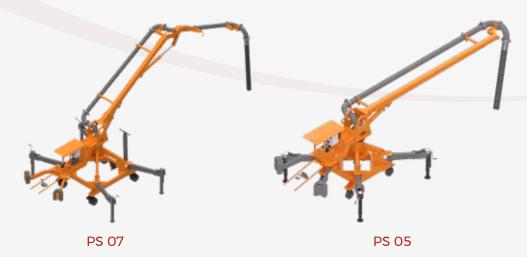

# **PS Series**

# **Maximum Conformity to Application Place**

- With 360° Slew Motion
- Hydraulic Boom Activated With Lift Cylinders
- Hydraulic Cylinder Activated With Hydraulic Manual Pump
- 4 Trolley Wheels For Easier Transport
- Folding Outriggers With Mechanical Jacks For Maximum Conformity to Application Place

# Concrete Distributors / PS Series