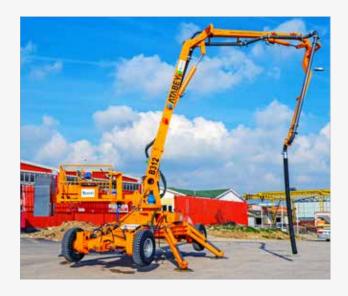

# **Scorpion Series**

# **Unique in the World!**

The Scorpion concrete pump with hydraulic placing boom is often preferred for hydroelectric projects, bridges, tunnels, road and art constructions, industrial construction, depot-hangar constructions and dam projects. Generates maximum saving in time and money with the pumping feature that turns the maximum diesel power into hydraulic pressure.

One of the most important advantages of Scorpion is the efficient use of "boom reach". Thanks to its compact structure and 4x4 traction, Scorpion can get closer to the construction site, therefore the entire boom length can be used for access.