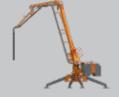

# **B Series**

# **Ultra Light!**

Ultra light design hydraulic placing booms are made of High Strength Steel which provides long life, light weight and practical use. Distribution area / weight-feet clearance rates are unbeatable. Optimization in the design is to maximize the practicability. Therefore the users describe the equipment as "job-site friendly equipment".

Twin Drive enables users to alter the power source. In case of electric cut-off, concrete placing can continue without interruptions and short term works can be finished practically. Cost, time and performance gain is achieved at serious levels in construction sites.

#### **Boom Construction**

Produced from special quality steel with high strength, flexibility and suitability for welding. It is light, strong and long durability...

#### Split Frame (Detachable Boom Unit)

Simplified split system makes it possible to detach the boom unit easily. When the crane capacity is limited the detachable boom and chassis can be lifted and moved separately.