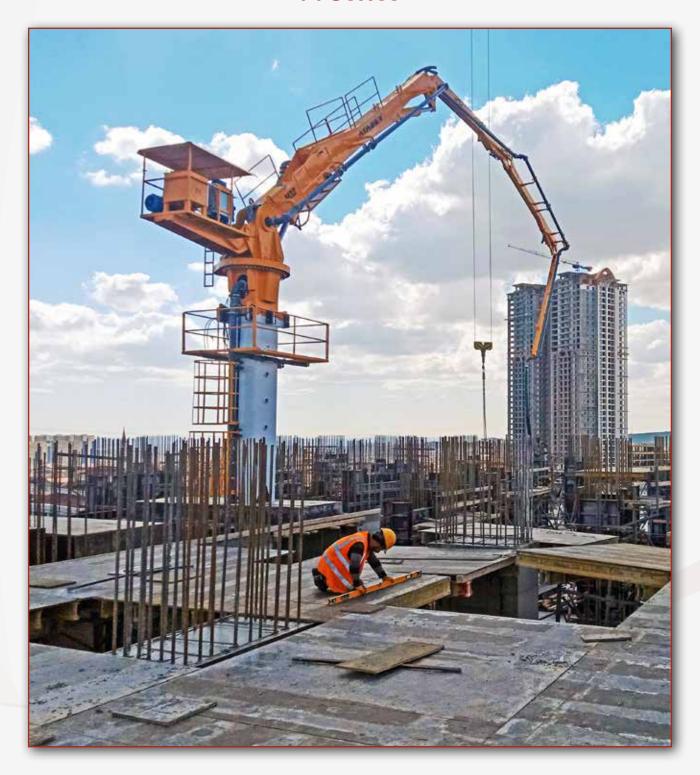

# **B Series**

# **Ultra Light!**

Ultra light design hydraulic placing booms are made of High Strength Steel which provides long life, light weight and practical use. Distribution area / weight-feet clearance rates are unbeatable. Optimization in the design is to maximize the practicability. Therefore the users describe the equipment as "job-site friendly equipment".

#### **Elevation Tower Options**

Short-Outriggers with Ballast Weights (Freestanding)

Standart Outriggers (Freestanding)

Tower Base Anchored to Deck (Anchored)