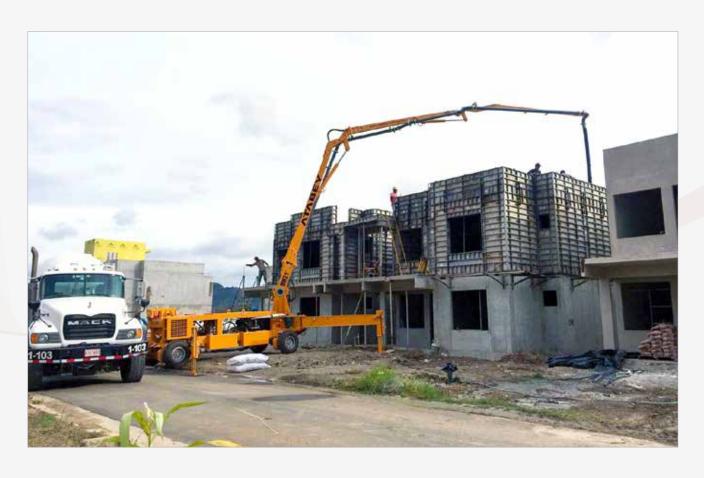

Split Frame (Detachable Boom Unit)

Simplified split system makes it possible to detach the boom unit easily. When the crane capacity is limited the detachable boom and chassis can be lifted and moved separately.

32 Meters 4 Boom Climbing Type Concrete Distributors





# Concrete Distributors / M Series





# **BW Series**





# Converts Your "Stationary Pump" to "Mobile Pump"!

#### **BW 21**

- Easily Transported, Thanks to The Modular Structure with (Optional)
- Remote Control System
- Option of Diesel, Petrol or Electric Engines
- The Unique 4-Wheel Driven Hydraulic Placing Boom in The World!
- Hydrostatic 4-Wheel Drive!

#### **BW 24**

- There is a Wireless Remote Control
- Diesel Engine
- Without Ballast







BW Series: 4x4 Mobile Concrete Distributor, Closer to Perfect Mold



# Concrete Distributors / BW Series



# **PS Series**





# **Maximum Conformity to Application Place**

- With 360° Slew Motion
- Hydraulic Boom Activated With Lift Cylinders
- Hydraulic Cylinder Activated With Hydraulic Manual Pump
- 4 Trolley Wheels For Easier Transport
- Folding Outriggers With Mechanical Jacks For Maximum Conformity to Application Place



# Concrete Distributors / PS Series





# **Alcanzador Series**





# Atabey; Common language of concrete placer's in more than 80 countries







/atabeyconstructionequipment



atabey construction equipment



#### ATABEY CONSTRUCTION EQUIPMENT

Address: Keresteciler San. Sit. 4. Cad. No: 39 Kahramankazan / Ankara - TURKEY Phone: +90 312 441 11 33 Fax: +90 312 441 58 88 www.atabeymakina.com sales@atabeymakina.com