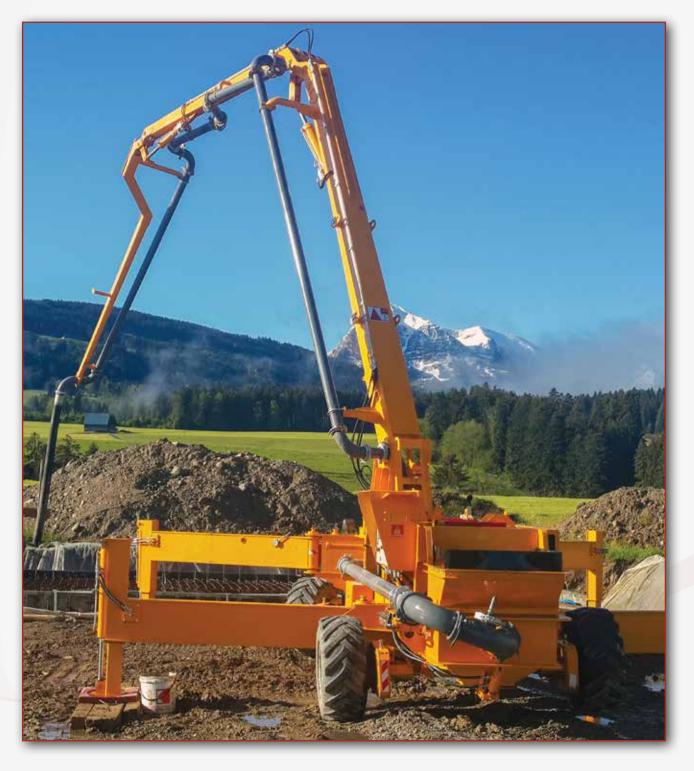

# **Scorpion Series**

# **Unique in the World!**

The Scorpion concrete pump with hydraulic placing boom is often preferred for hydroelectric projects, bridges, tunnels, road and art constructions, industrial construction, depot-hangar constructions and dam projects. Generates maximum saving in time and money with the pumping feature that turns the maximum diesel power into hydraulic pressure.

One of the most important advantages of Scorpion is the efficient use of "boom reach". Thanks to its compact structure and 4x4 traction, Scorpion can get closer to the construction site, therefore the entire boom length can be used for access.

Easily moved in construction sites by the remote control system and no need for crane to load to a truck for long distance transportation. Also all hydraulic system iscontrolled from the control panel when the remote control unit is not used.

The 4x4 propulsion system is very useful when the terrain conditions are roughon sites and the unit needs to travel in narrow streets to get to the final concrete placing point.

#### **Unique Design**

The whole idea of "stationary concrete pump with 4 x 4 traction system" is most affordable and practical solution when the ready mix concrete system is at a distance from the job-site and the available ready-mixed concrete is costly.