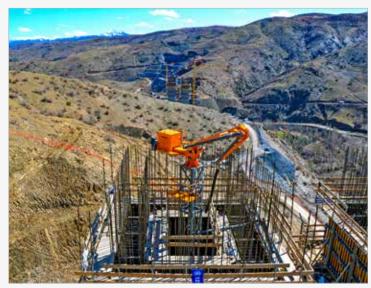

### Concrete Pumps / Scorpion Series

**4X4 Propulsion System** 

Closest And Perfect Positioning To The Application Area

It Facilitates Pouring Concrete
In Places Where Tunnel
Villa And Land Conditions Are Difficult

### Concrete Pumps / Scorpion Series

We Are Pouring The Concrete of Four Continents From Asia to Africa, from America to Europe...