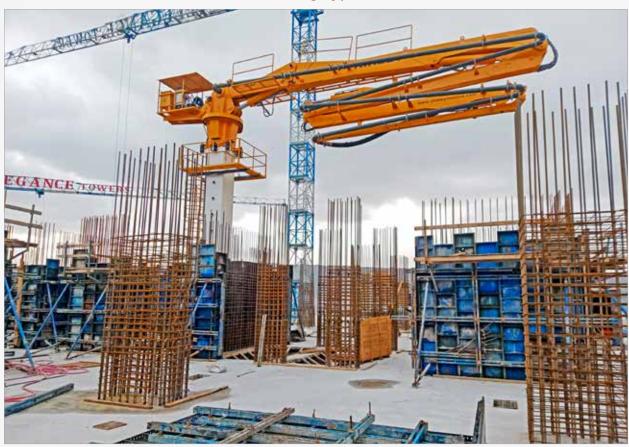

# **M Series**

### **Optimum Design**

Optimum design hydraulic placing booms are made of High Strength Steel which provides long life, light weight and practical use. Distribution area / weight-feet clearance rates are unbeatable. Optimization in the design is to maximize the practicability. Therefore the users describe the equipment as "site friendly equipment".

32 Meters 4 Boom Climbing Type Concrete Distributors

# Concrete Distributors / M Series