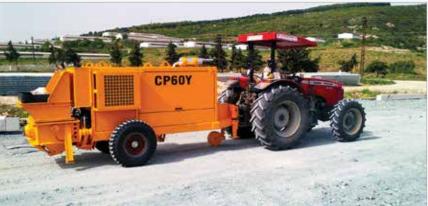

# **CP Series**

# **Stationary Concrete Pumps**

All Atabey Concrete Pumps are designed by our own engineers. The diesel engines (Kubota-Perkins-Cummins) and the hydraulic pump (Japanese Kawasaki) with variable flow that we use for our concrete pumps are leading brands in the international market.

The hydraulic pump with variable flow provides higher pressure when the concrete pipe line is blocked and returns back to normal pressure when the blockage is opened. With the Central Greasing System, the equipment can be greased up regularly by the operator. And also with option of Automatic Greasing System, the equipment is greased constantly by the automatic system and this solves the problem of equipment not getting greased up regularly.

This dramatically reduces the time and money loss, caused by operator error. The ware parts used on our equipment are all simple and easily obtainable in the international markets.

Nowadays, multi-function processors are available and they are beginning to be used in construction machinery. But Atabey Construction Equipment does not change the simple ways of using the equipment and stays as "User Friendly Equipment".

#### **Concrete Pumps /** CP Series

Electro hydraulic control elements are designed and installed for easy access and replacement when necessary to change the parts. Also all the electrical parts are easily accessible by opening the control panel lids. Users continue their work quickly on simple faults by changing the necessary part easier rather than changing the integrated unit.