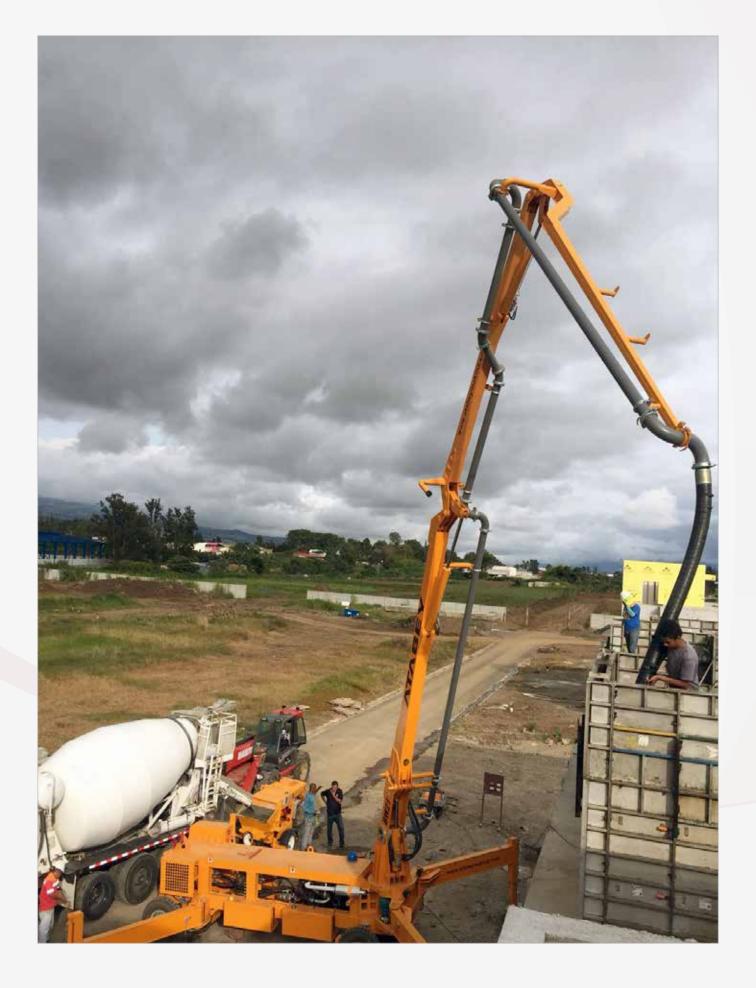

plified split system makes it possible to detach the boom unit easily. When the crane capacity is limited the detachable boom and chassis can be lifted and moved separately.

32 Meters 4 Boom Climbing Type Concrete Distributors





# Concrete Distributors / M Series





# **BW Series**





# Converts Your "Stationary Pump" to "Mobile Pump"!

#### **BW 21**

- Easily Transported, Thanks to The Modular Structure with (Optional)
- Remote Control System
- Option of Diesel, Petrol or Electric Engines
- The Unique 4-Wheel Driven Hydraulic Placing Boom in The World!
- Hydrostatic 4-Wheel Drive!

#### **BW 24**

- There is a Wireless Remote Control
- Diesel Engine
- Without Ballast







BW Series: 4x4 Mobile Concrete Distributor, Closer to Perfect Mold



# Concrete Distributors / BW Series



# **PS Series**





# **Maximum Conformity to Application Place**

- With 360° Slew Motion
- Hydraulic Boom Activated With Lift Cylinders
- Hydraulic Cylinder Activated With Hydraulic Manual Pump
- 4 Trolley Wheels For Easier Transport
- Folding Outriggers With Mechanical Jacks For Maximum Conformity to Application Place



# Concrete Distributors / PS Series





# **Alcanzador Series**





# Atabey; Common language of concrete placer's in more than 80 countries







/atabeyconstructionequipment



atabey construction equipment



#### ATABEY CONSTRUCTION EQUIPMENT

Address: Keresteciler San. Sit. 4. Cad. No: 39 Kahramankazan / Ankara - TURKEY Phone: +90 312 441 11 33 Fax: +90 312 441 58 88 www.atabeymakina.com sales@atabeymakina.com