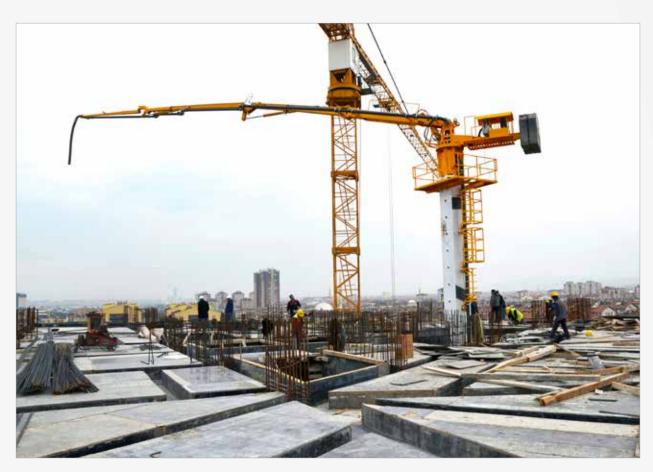

# **B Series**

# **Ultra Light!**

Ultra light design hydraulic placing booms are made of High Strength Steel which provides long life, light weight and practical use. Distribution area / weight-feet clearance rates are unbeatable. Optimization in the design is to maximize the practicability. Therefore the users describe the equipment as "job-site friendly equipment".

### Concrete Distributors / B Series

B Series: Used In High-Rise Buildings, Tunnel And Bridge Construction