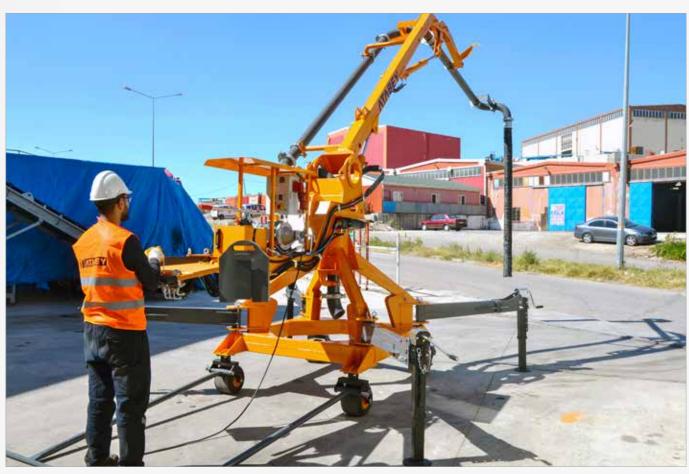

# **PS Series**

# **Maximum Conformity to Application Place**

- With 360° Slew Motion
- Hydraulic Boom Activated With Lift Cylinders
- Hydraulic Cylinder Activated With Hydraulic Manual Pump
- 4 Trolley Wheels For Easier Transport
- Folding Outriggers With Mechanical Jacks For Maximum Conformity to Application Place

# Concrete Distributors / PS Series