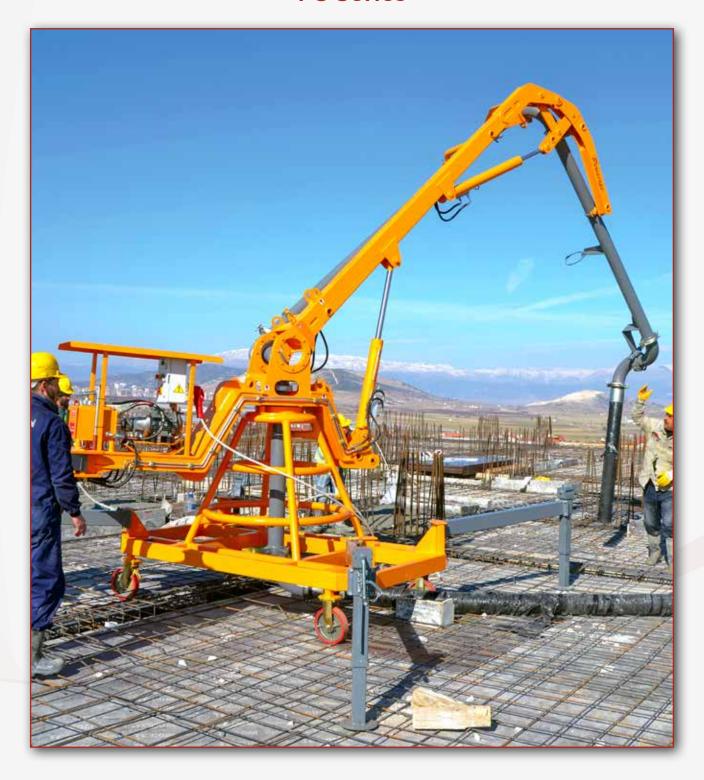

# **PS Series**

# **Maximum Conformity to Application Place**

- With 360° Slew Motion
- Hydraulic Boom Activated With Lift Cylinders
- Hydraulic Cylinder Activated With Hydraulic Manual Pump
- 4 Trolley Wheels For Easier Transport
- Folding Outriggers With Mechanical Jacks For Maximum Conformity to Application Place

# Concrete Distributors / PS Series