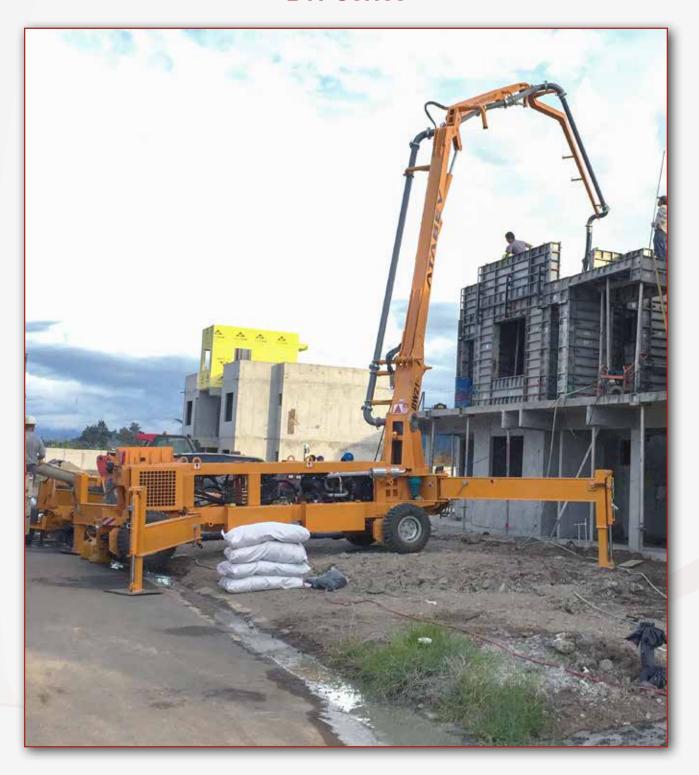

# **BW Series**

# Converts Your "Stationary Pump" to "Mobile Pump"!

#### **BW 21**

- Easily Transported, Thanks to The Modular Structure with (Optional)
- Remote Control System
- Option of Diesel, Petrol or Electric Engines
- The Unique 4-Wheel Driven Hydraulic Placing Boom in The World!
- Hydrostatic 4-Wheel Drive!

#### **BW 24**

- There is a Wireless Remote Control
- Diesel Engine
- Without Ballast

BW Series: 4x4 Mobile Concrete Distributor, Closer to Perfect Mold