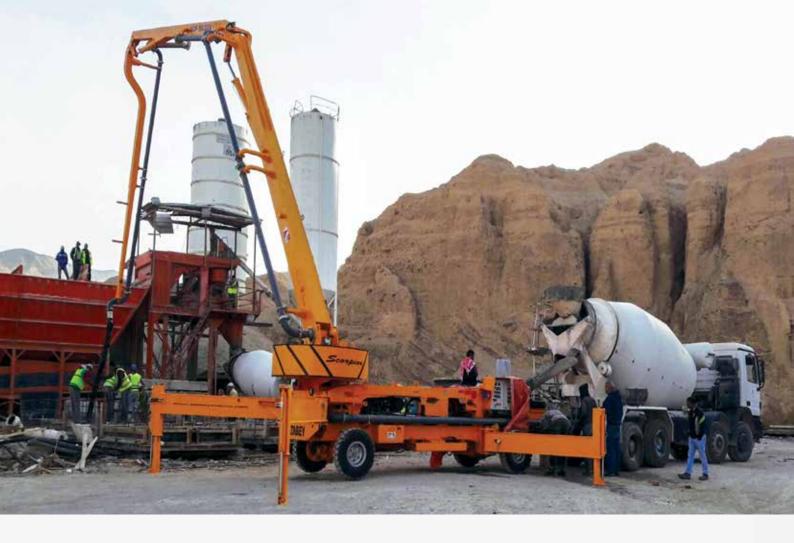

# **Scorpion Series**

# **Unique in the World!**

The Scorpion concrete pump with hydraulic placing boom is often preferred for hydroelectric projects, bridges, tunnels, road and art constructions, industrial construction, depot-hangar constructions and dam projects. Generates maximum saving in time and money with the pumping feature that turns the maximum diesel power into hydraulic pressure.

### Concrete Pumps / Scorpion Series

We Are Pouring The Concrete of Four Continents From Asia to Africa, from America to Europe...