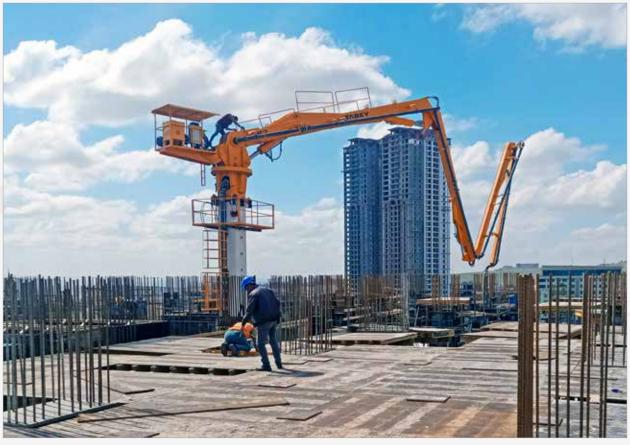

# **Scorpion Series**

# **Unique in the World!**

The Scorpion concrete pump with hydraulic placing boom is often preferred for hydroelectric projects, bridges, tunnels, road and art constructions, industrial construction, depot-hangar constructions and dam projects. Generates maximum saving in time and money with the pumping feature that turns the maximum diesel power into hydraulic pressure.

One of the most important advantages of Scorpion is the efficient use of "boom reach". Thanks to its compact structure and 4x4 traction, Scorpion can get closer to the construction site, therefore the entire boom length can be used for access.

Easily moved in construction sites by the remote control system and no need for crane to load to a truck for long distance transportation. Also all hydraulic system iscontrolled from the control panel when the remote control unit is not used.

The 4x4 propulsion system is very useful when the terrain conditions are roughon sites and the unit needs to travel in narrow streets to get to the final concrete placing point.

#### **Unique Design**

The whole idea of "stationary concrete pump with 4 x 4 traction system" is most affordable and practical solution when the ready mix concrete system is at a distance from the job-site and the available ready-mixed concrete is costly.