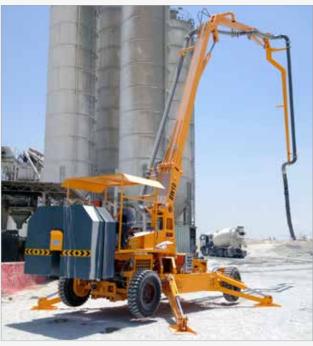

# **Scorpion Series**

# **Unique in the World!**

The Scorpion concrete pump with hydraulic placing boom is often preferred for hydroelectric projects, bridges, tunnels, road and art constructions, industrial construction, depot-hangar constructions and dam projects. Generates maximum saving in time and money with the pumping feature that turns the maximum diesel power into hydraulic pressure.

One of the most important advantages of Scorpion is the efficient use of "boom reach". Thanks to its compact structure and 4x4 traction, Scorpion can get closer to the construction site, therefore the entire boom length can be used for access.

Easily moved in construction sites by the remote control system and no need for crane to load to a truck for long distance transportation. Also all hydraulic system iscontrolled from the control panel when the remote control unit is not used.

The 4x4 propulsion system is very useful when the terrain conditions are roughon sites and the unit needs to travel in narrow streets to get to the final concrete placing point.

#### **Unique Design**

The whole idea of "stationary concrete pump with 4 x 4 traction system" is most affordable and practical solution when the ready mix concrete system is at a distance from the job-site and the available ready-mixed concrete is costly.