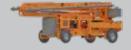

# **Scorpion Series**

# **Unique in the World!**

The Scorpion concrete pump with hydraulic placing boom is often preferred for hydroelectric projects, bridges, tunnels, road and art constructions, industrial construction, depot-hangar constructions and dam projects. Generates maximum saving in time and money with the pumping feature that turns the maximum diesel power into hydraulic pressure.

One of the most important advantages of Scorpion is the efficient use of "boom reach". Thanks to its compact structure and 4x4 traction, Scorpion can get closer to the construction site, therefore the entire boom length can be used for access.

Easily moved in construction sites by the remote control system and no need for crane to load to a truck for long distance transportation. Also all hydraulic system iscontrolled from the control panel when the remote control unit is not used.

The 4x4 propulsion system is very useful when the terrain conditions are roughon sites and the unit needs to travel in narrow streets to get to the final concrete placing point.

#### **Unique Design**

The whole idea of "stationary concrete pump with 4 x 4 traction system" is most affordable and practical solution when the ready mix concrete system is at a distance from the job-site and the available ready-mixed concrete is costly.