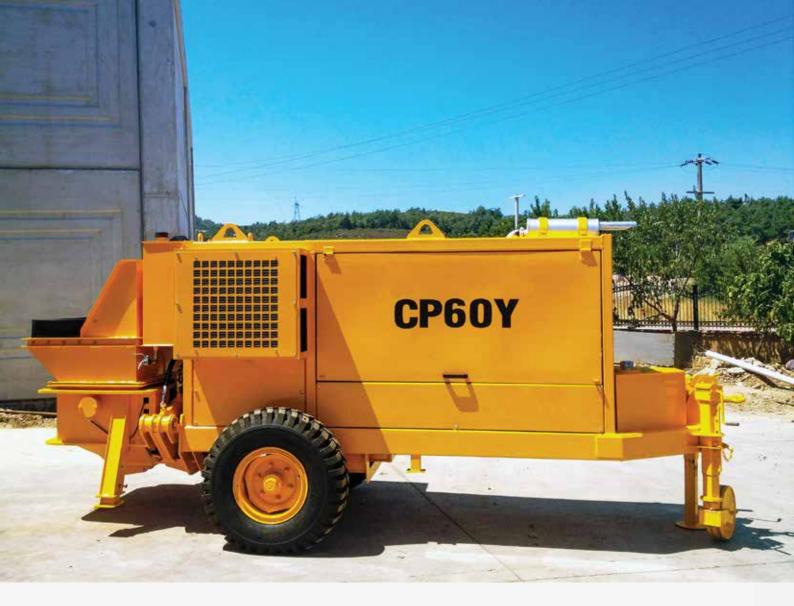

# **CP Series**

# **Stationary Concrete Pumps**

All Atabey Concrete Pumps are designed by our own engineers. The diesel engines (Kubota-Perkins-Cummins) and the hydraulic pump (Japanese Kawasaki) with variable flow that we use for our concrete pumps are leading brands in the international market.

The hydraulic pump with variable flow provides higher pressure when the concrete pipe line is blocked and returns back to normal pressure when the blockage is opened. With the Central Greasing System, the equipment can be greased up regularly by the operator. And also with option of Automatic Greasing System, the equipment is greased constantly by the automatic system and this solves the problem of equipment not getting greased up regularly.

This dramatically reduces the time and money loss, caused by operator error. The ware parts used on our equipment are all simple and easily obtainable in the international markets.

Nowadays, multi-function processors are available and they are beginning to be used in construction machinery. But Atabey Construction Equipment does not change the simple ways of using the equipment and stays as "User Friendly Equipment".

#### **Concrete Pumps /** CP Series

Electro hydraulic control elements are designed and installed for easy access and replacement when necessary to change the parts. Also all the electrical parts are easily accessible by opening the control panel lids. Users continue their work quickly on simple faults by changing the necessary part easier rather than changing the integrated unit.