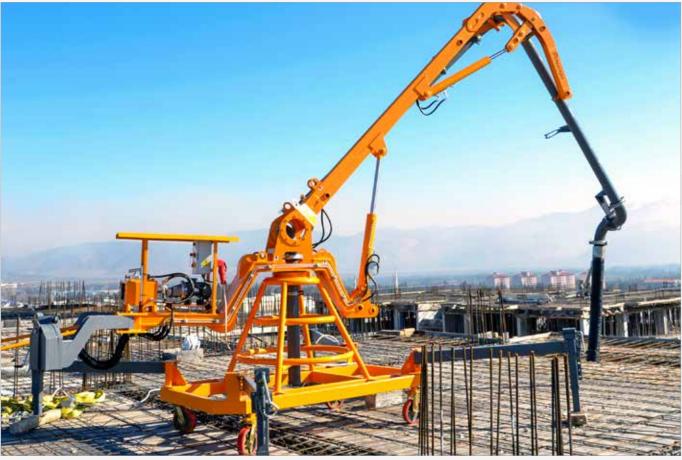

ily Transported, Thanks to The Modular Structure with (Optional)
- Remote Control System
- Option of Diesel, Petrol or Electric Engines
- The Unique 4-Wheel Driven Hydraulic Placing Boom in The World!
- Hydrostatic 4-Wheel Drive!

#### **BW 24**

- There is a Wireless Remote Control
- Diesel Engine
- Without Ballast







BW Series: 4x4 Mobile Concrete Distributor, Closer to Perfect Mold



# Concrete Distributors / BW Series



# **PS Series**





# **Maximum Conformity to Application Place**

- With 360° Slew Motion
- Hydraulic Boom Activated With Lift Cylinders
- Hydraulic Cylinder Activated With Hydraulic Manual Pump
- 4 Trolley Wheels For Easier Transport
- Folding Outriggers With Mechanical Jacks For Maximum Conformity to Application Place



# Concrete Distributors / PS Series





# **Alcanzador Series**





# Atabey; Common language of concrete placer's in more than 80 countries







/atabeyconstructionequipment



atabey construction equipment



#### ATABEY CONSTRUCTION EQUIPMENT

Address: Keresteciler San. Sit. 4. Cad. No: 39 Kahramankazan / Ankara - TURKEY Phone: +90 312 441 11 33 Fax: +90 312 441 58 88 www.atabeymakina.com sales@atabeymakina.com