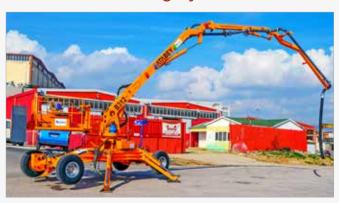

# **Scorpion Series**

# **Unique in the World!**

The Scorpion concrete pump with hydraulic placing boom is often preferred for hydroelectric projects, bridges, tunnels, road and art constructions, industrial construction, depot-hangar constructions and dam projects. Generates maximum saving in time and money with the pumping feature that turns the maximum diesel power into hydraulic pressure.

One of the most important advantages of Scorpion is the efficient use of "boom reach". Thanks to its compact structure and 4x4 traction, Scorpion can get closer to the construction site, therefore the entire boom length can be used for access.

Easily moved in construction sites by the remote control system and no need for crane to load to a truck for long distance transportation. Also all hydraulic system iscontrolled from the control panel when the remote control unit is not used.

The 4x4 propulsion system is very useful when the terrain conditions are roughon sites and the unit needs to travel in narrow streets to get to the final concrete placing point.

#### **Unique Design**

The whole idea of "stationary concrete pump with 4 x 4 traction system" is most affordable and practical solution when the ready mix concrete system is at a distance from the job-site and the available ready-mixed concrete is costly.