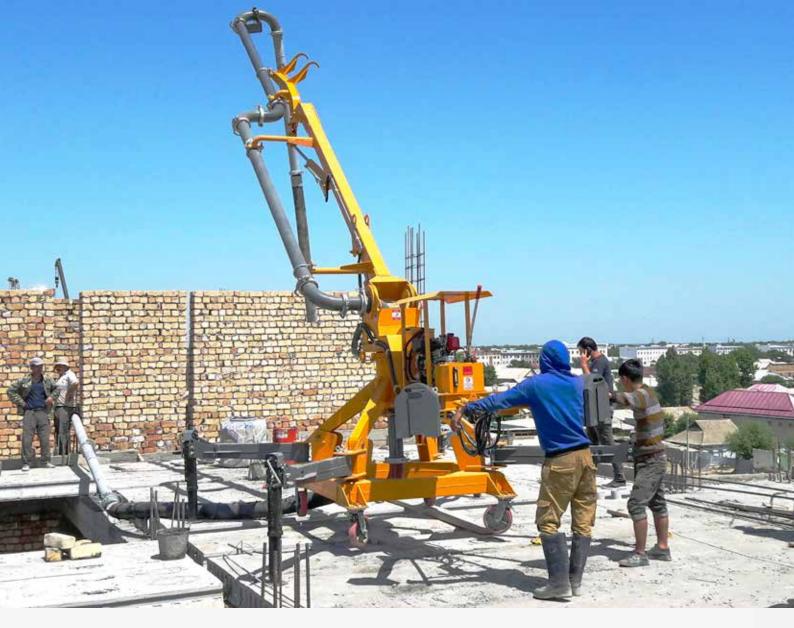

# **PS Series**

# **Maximum Conformity to Application Place**

- With 360° Slew Motion
- Hydraulic Boom Activated With Lift Cylinders
- Hydraulic Cylinder Activated With Hydraulic Manual Pump
- 4 Trolley Wheels For Easier Transport
- Folding Outriggers With Mechanical Jacks For Maximum Conformity to Application Place

# Concrete Distributors / PS Series