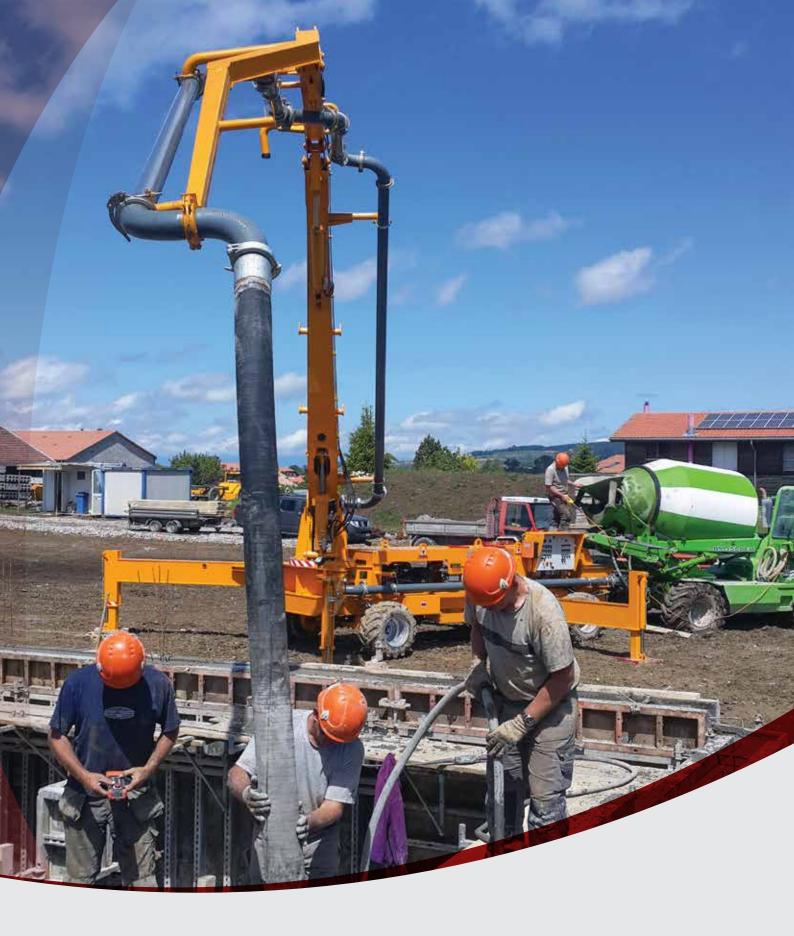

# **Unique in the World!**

The Scorpion concrete pump with hydraulic placing boom is often preferred for hydroelectric projects, bridges, tunnels, road and art constructions, industrial construction, depot-hangar constructions and dam projects. Generates maximum saving in time and money with the pumping feature that turns the maximum diesel power into hydraulic pressure.

One of the most important advantages of Scorpion is the efficient use of "boom reach". Thanks to its compact structure and 4x4 traction, Scorpion can get closer to the construction site, therefore the entire boom length can be used for access.

Easily moved in construction sites by the remote control system and no need for crane to load to a truck for long distance transportation. Also all hydraulic system iscontrolled from the control panel when the remote control unit is not used.

The 4x4 propulsion system is very useful when the terrain conditions are roughon sites and the unit needs to travel in narrow streets to get to the final concrete placing point.

### Concrete Pumps / Scorpion Series

**4X4 Propulsion System** 

Closest And Perfect Positioning To The Application Area

It Facilitates Pouring Concrete
In Places Where Tunnel
Villa And Land Conditions Are Difficult