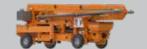

# **Scorpion Series**

# **Unique in the World!**

The Scorpion concrete pump with hydraulic placing boom is often preferred for hydroelectric projects, bridges, tunnels, road and art constructions, industrial construction, depot-hangar constructions and dam projects. Generates maximum saving in time and money with the pumping feature that turns the maximum diesel power into hydraulic pressure.

One of the most important advantages of Scorpion is the efficient use of "boom reach". Thanks to its compact structure and 4x4 traction, Scorpion can get closer to the construction site, therefore the entire boom length can be used for access.

Easily moved in construction sites by the remote control system and no need for crane to load to a truck for long distance transportation. Also all hydraulic system iscontrolled from the control panel when the remote control unit is not used.

The 4x4 propulsion system is very useful when the terrain conditions are roughon sites and the unit needs to travel in narrow streets to get to the final concrete placing point.

#### **Unique Design**

The whole idea of "stationary concrete pump with 4 x 4 traction system" is most affordable and practical solution when the ready mix concrete system is at a distance from the job-site and the available ready-mixed concrete is costly.