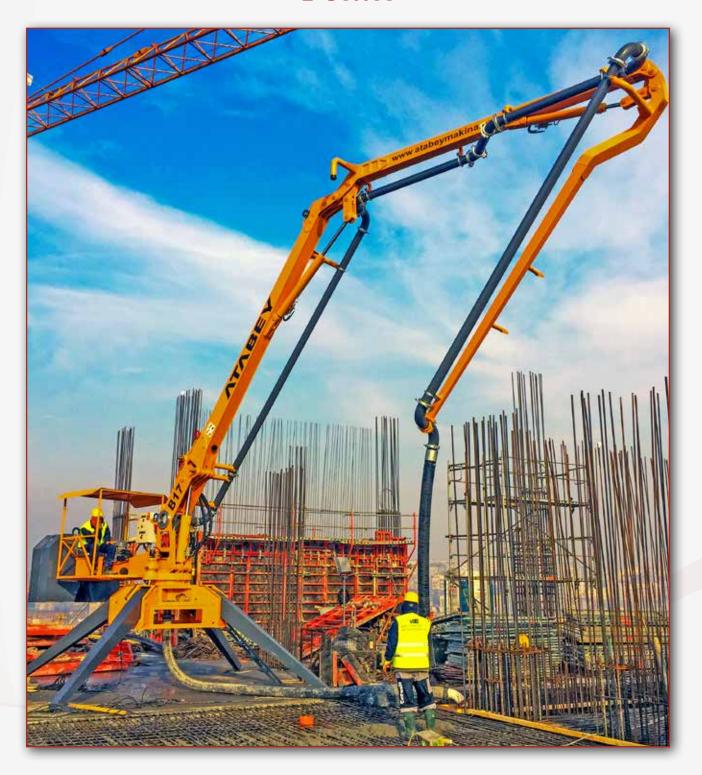

# **Scorpion Series**

# **Unique in the World!**

The Scorpion concrete pump with hydraulic placing boom is often preferred for hydroelectric projects, bridges, tunnels, road and art constructions, industrial construction, depot-hangar constructions and dam projects. Generates maximum saving in time and money with the pumping feature that turns the maximum diesel power into hydraulic pressure.

One of the most important advantages of Scorpion is the efficient use of "boom reach". Thanks to its compact structure and 4x4 traction, Scorpion can get closer to the construction site, therefore the entire boom length can be used for access.

Easily moved in construction sites by the remote control system and no need for crane to load to a truck for long distance transportation. Also all hydraulic system iscontrolled from the control panel when the remote control unit is not used.

The 4x4 propulsion system is very useful when the terrain conditions are roughon sites and the unit needs to travel in narrow streets to get to the final concrete placing point.

#### **Unique Design**

The whole idea of "stationary concrete pump with 4 x 4 traction system" is most affordable and practical solution when the ready mix concrete system is at a distance from the job-site and the available ready-mixed concrete is costly.