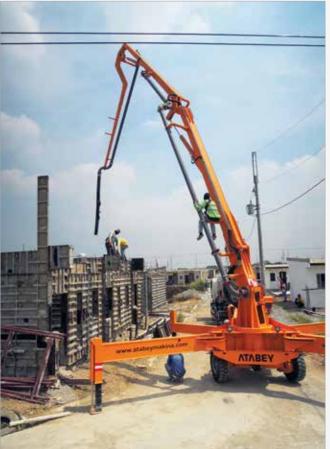

# **Scorpion Series**

# **Unique in the World!**

The Scorpion concrete pump with hydraulic placing boom is often preferred for hydroelectric projects, bridges, tunnels, road and art constructions, industrial construction, depot-hangar constructions and dam projects. Generates maximum saving in time and money with the pumping feature that turns the maximum diesel power into hydraulic pressure.

One of the most important advantages of Scorpion is the efficient use of "boom reach". Thanks to its compact structure and 4x4 traction, Scorpion can get closer to the construction site, therefore the entire boom length can be used for access.

### Concrete Pumps / Scorpion Series

**4X4 Propulsion System** 

Closest And Perfect Positioning To The Application Area

It Facilitates Pouring Concrete
In Places Where Tunnel
Villa And Land Conditions Are Difficult

### Concrete Pumps / Scorpion Series

We Are Pouring The Concrete of Four Continents From Asia to Africa, from America to Europe...