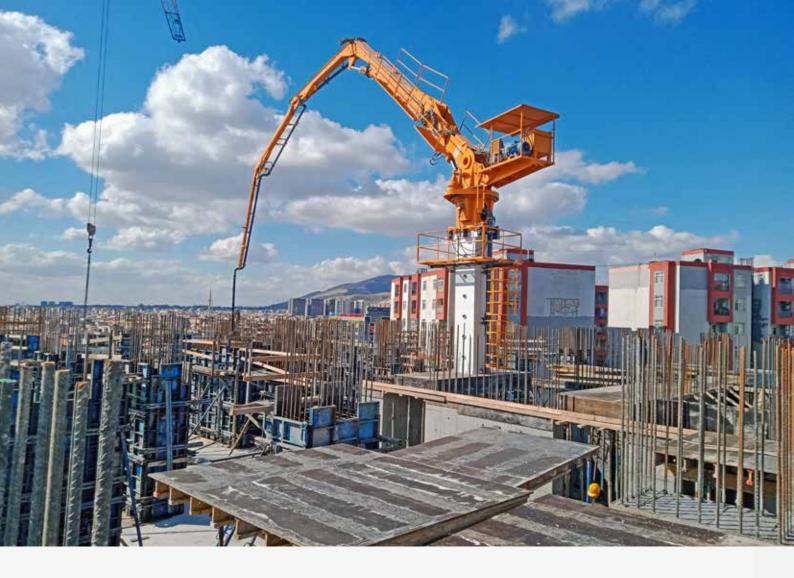

# **B Series**

# **Ultra Light!**

Ultra light design hydraulic placing booms are made of High Strength Steel which provides long life, light weight and practical use. Distribution area / weight-feet clearance rates are unbeatable. Optimization in the design is to maximize the practicability. Therefore the users describe the equipment as "job-site friendly equipment".

### Concrete Distributors / B Series

B Series: Used In High-Rise Buildings, Tunnel And Bridge Construction