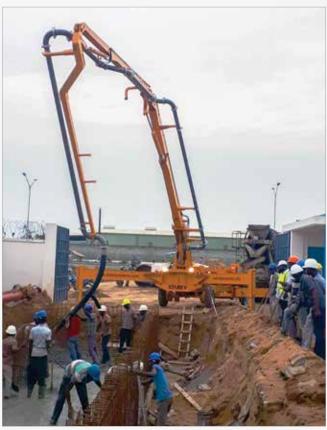

# **Scorpion Series**

# **Unique in the World!**

The Scorpion concrete pump with hydraulic placing boom is often preferred for hydroelectric projects, bridges, tunnels, road and art constructions, industrial construction, depot-hangar constructions and dam projects. Generates maximum saving in time and money with the pumping feature that turns the maximum diesel power into hydraulic pressure.

One of the most important advantages of Scorpion is the efficient use of "boom reach". Thanks to its compact structure and 4x4 traction, Scorpion can get closer to the construction site, therefore the entire boom length can be used for access.

### Concrete Pumps / Scorpion Series

**4X4 Propulsion System** 

Closest And Perfect Positioning To The Application Area

It Facilitates Pouring Concrete
In Places Where Tunnel
Villa And Land Conditions Are Difficult

### Concrete Pumps / Scorpion Series

We Are Pouring The Concrete of Four Continents From Asia to Africa, from America to Europe...