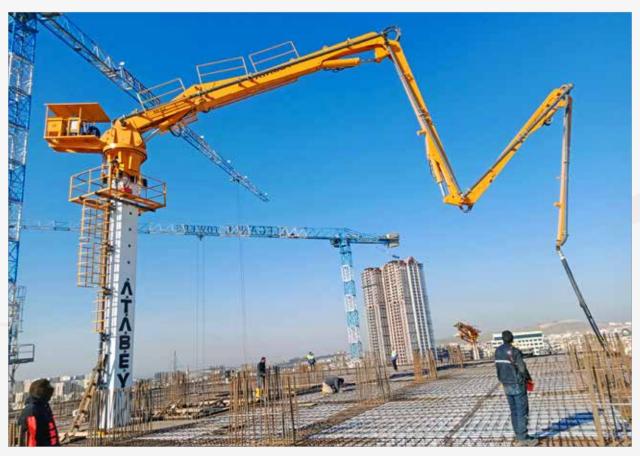

# **B Series**

# **Ultra Light!**

Ultra light design hydraulic placing booms are made of High Strength Steel which provides long life, light weight and practical use. Distribution area / weight-feet clearance rates are unbeatable. Optimization in the design is to maximize the practicability. Therefore the users describe the equipment as "job-site friendly equipment".

### Concrete Distributors / B Series

B Series: Used In High-Rise Buildings, Tunnel And Bridge Construction