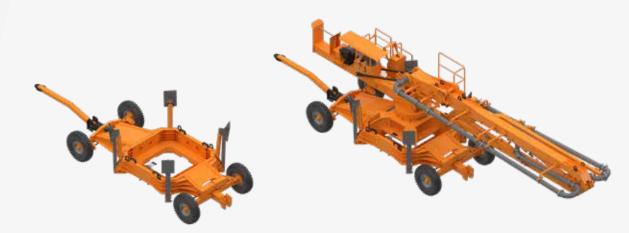

# **B Series**

# **Ultra Light!**

Ultra light design hydraulic placing booms are made of High Strength Steel which provides long life, light weight and practical use. Distribution area / weight-feet clearance rates are unbeatable. Optimization in the design is to maximize the practicability. Therefore the users describe the equipment as "job-site friendly equipment".

Twin Drive enables users to alter the power source. In case of electric cut-off, concrete placing can continue without interruptions and short term works can be finished practically. Cost, time and performance gain is achieved at serious levels in construction sites.

#### **Boom Construction**

Produced from special quality steel with high strength, flexibility and suitability for welding. It is light, strong and long durability...

#### Split Frame (Detachable Boom Unit)

Simplified split system makes it possible to detach the boom unit easily. When the crane capacity is limited the detachable boom and chassis can be lifted and moved separately.