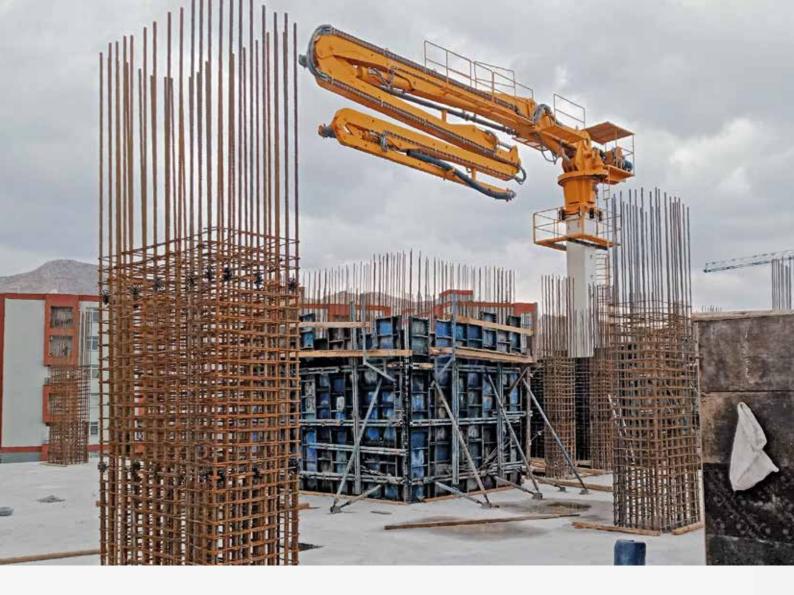

#### **Boom Construction**

Produced from special quality steel with high strength, flexibility and suitability for welding. It is light, strong and long durability...

#### Split Frame (Detachable Boom Unit)

Simplified split system makes it possible to detach the boom unit easily. When the crane capacity is limited the detachable boom and chassis can be lifted and moved separately.