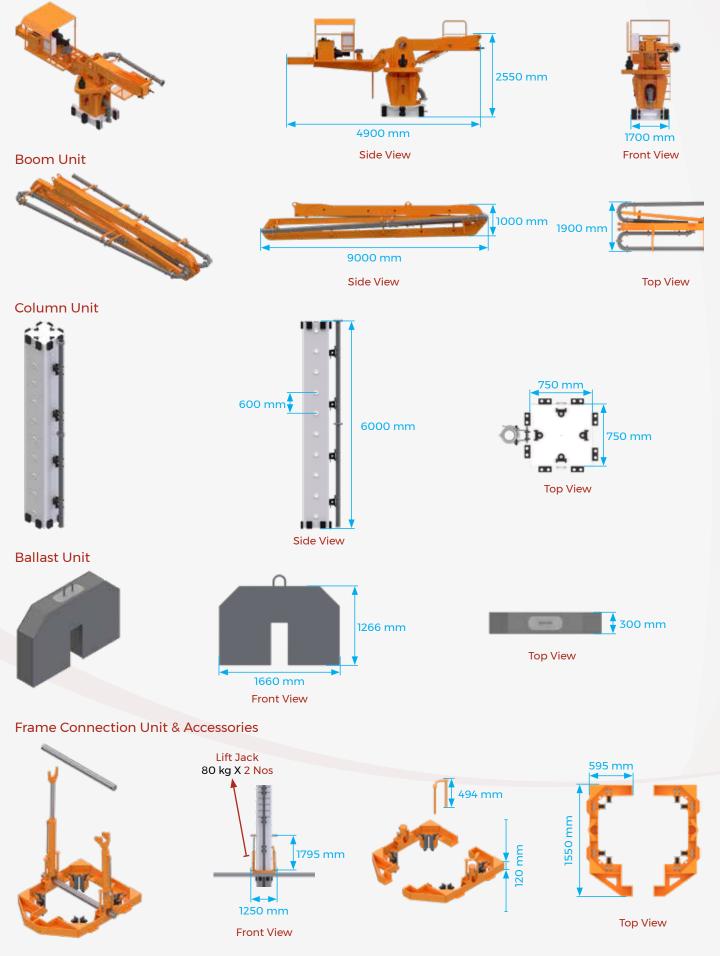

## M 21, M 24, M 26 / Technical Details

## M 21, M 24, M 26 / Technical Details

Power Pack Unit & Main Frame