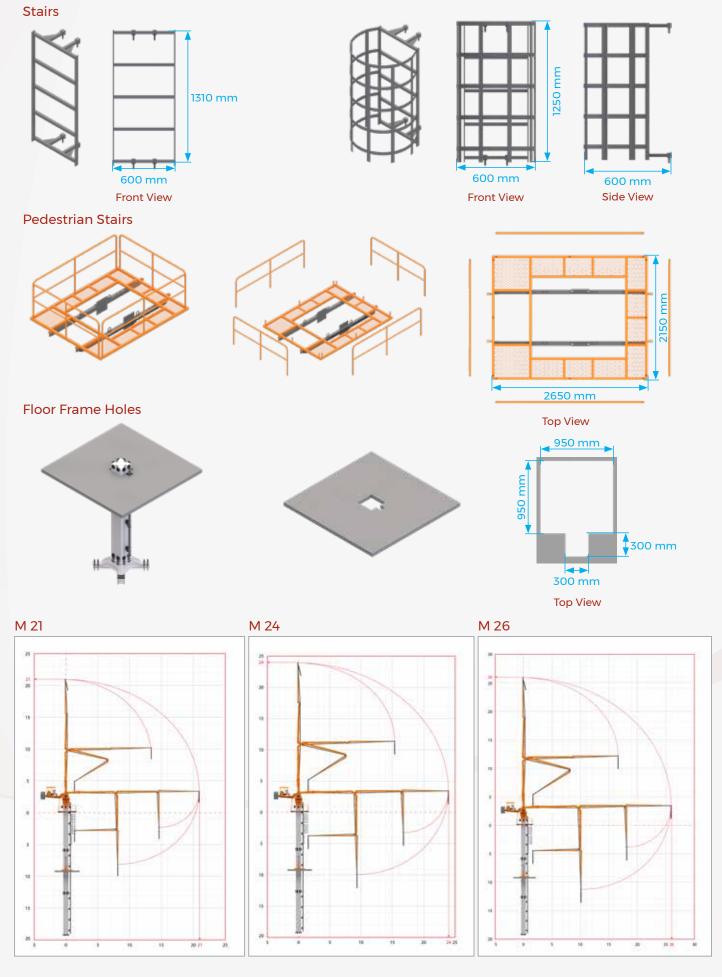

## M 21, M 24, M 26 / Technical Details

## M 21, M 24, M 26 / Technical Details

Power Pack Unit & Main Frame