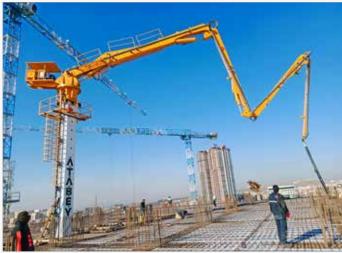

CLIMBING CONCRETE PLACING BOOMS M 21 M 24 M 26 M 29 M 32

# **Optimum Design**

Optimum design hydraulic placing booms are made of High Strength Steel which provides long life, light weight and practical use. Distribution area / weight - feet clearance rates are unbeatable. Optimization in the design is to maximize the practicability. Therefore the users describe the equipment as "site friendly equipment".