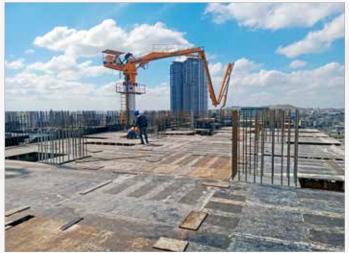

CLIMBING CONCRETE PLACING BOOMS M 21 M 24 M 26 M 29 M 32

# **Optimum Design**

Optimum design hydraulic placing booms are made of High Strength Steel which provides long life, light weight and practical use. Distribution area / weight - feet clearance rates are unbeatable. Optimization in the design is to maximize the practicability. Therefore the users describe the equipment as "site friendly equipment".