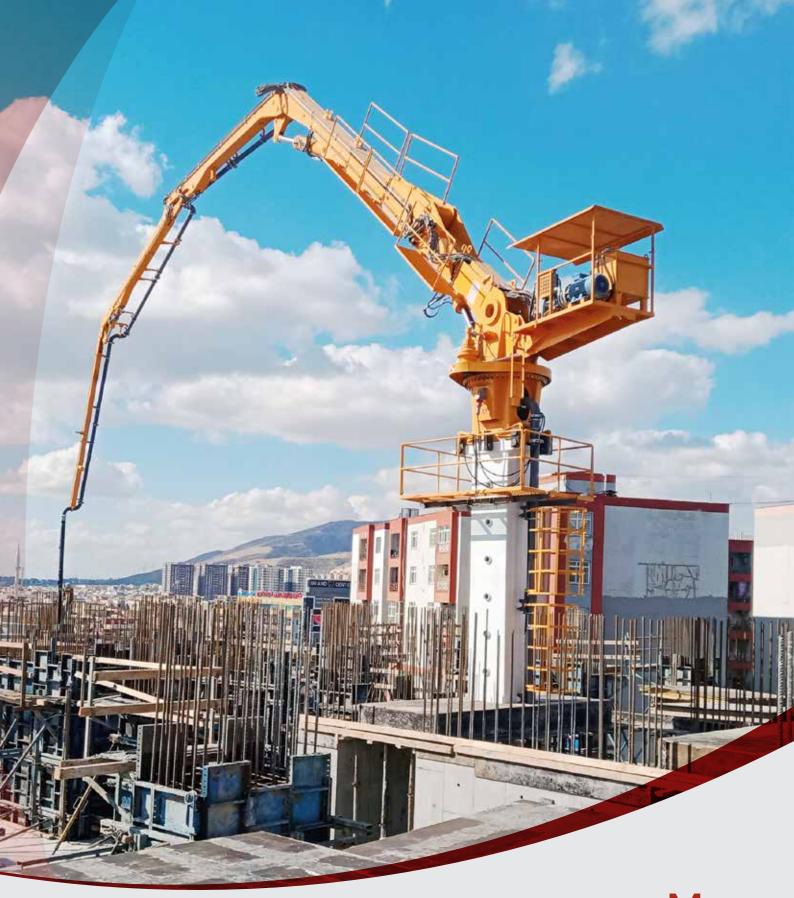

# **Optimum Design**

Optimum design hydraulic placing booms are made of High Strength Steel which provides long life, light weight and practical use. Distribution area / weight - feet clearance rates are unbeatable. Optimization in the design is to maximize the practicability. Therefore the users describe the equipment as "site friendly equipment".

Twin Drive enables users to alter the power source. In case of electric cut-off concrete placing can continue without interruptions and short term works can be finished practically. Cost, time and performance gain is achieved at serious levels in construction sites.