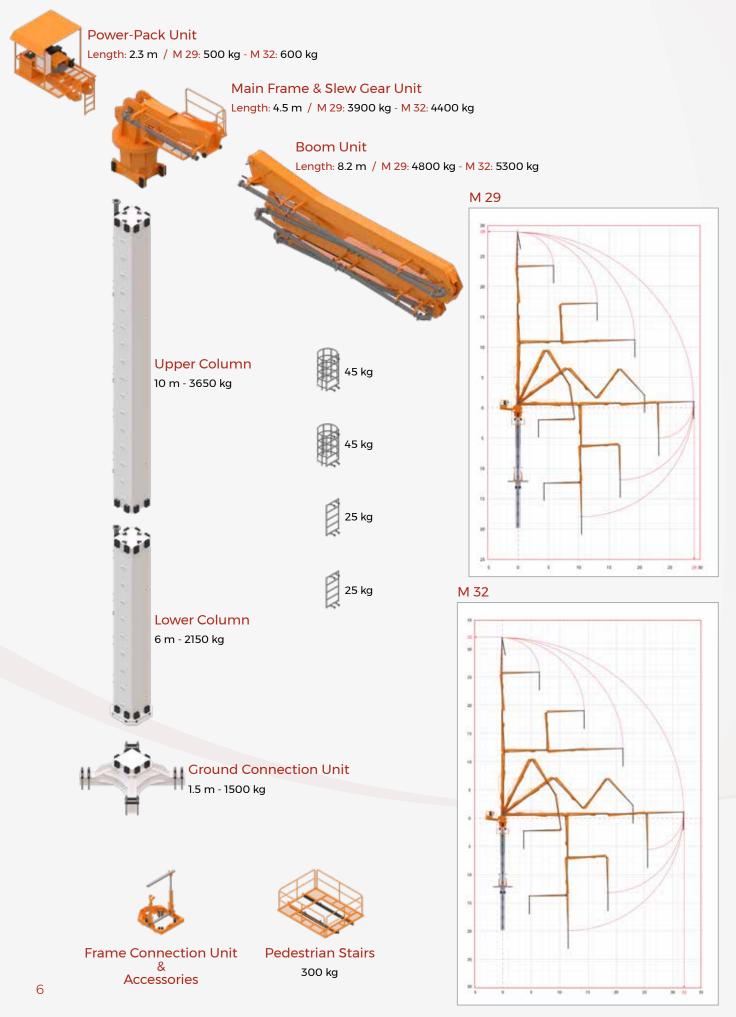

In case of electric cut-off concrete placing can continue without interruptions and short term works can be finished practically. Cost, time and performance gain is achieved at serious levels in construction sites.

#### **Boom Construction**

Produced from special quality steel with high strength, flexibility and suitability for welding. It is light, strong and long durability...

#### Split Frame (Detachable Boom Unit)

Simplified split system makes it possible to detach the boom unit easily. When the crane capacity is limited the detachable boom and chassis can be lifted and moved separately.

## M 21, M 24, M 26 / Technical Details



## M 21, M 24, M 26 / Technical Details

Power Pack Unit & Main Frame



## M 21, M 24, M 26 / Technical Details



### M 29, M 32 / Technical Details















# Atabey; Common language of concrete placer's in more than 80 countries





/atabeyconstructionequipment

atabey construction equipment



#### ATABEY CONSTRUCTION EQUIPMENT

Address: Keresteciler San. Sit. 4. Cad. No: 39 Kahramankazan / Ankara - TURKEY Phone: +90 312 441 11 33 Fax: +90 312 441 58 88 www.atabeymakina.com sales@atabeymakina.com