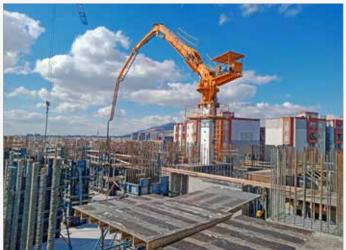

CLIMBING CONCRETE PLACING BOOMS M 21 M 24 M 26 M 29 M 32

# **Optimum Design**

Optimum design hydraulic placing booms are made of High Strength Steel which provides long life, light weight and practical use. Distribution area / weight - feet clearance rates are unbeatable. Optimization in the design is to maximize the practicability. Therefore the users describe the equipment as "site friendly equipment".