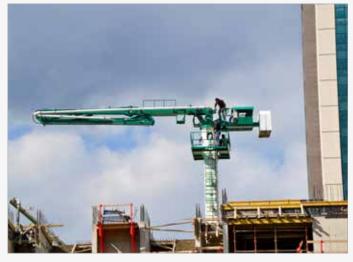

#### **Boom Construction**

Produced from special quality steel with high strength, flexibility and suitability for welding. It is light, strong and long durability...

#### Split Frame (Detachable Boom Unit)

Simplified split system makes it possible to detach the boom unit easily. When the crane capacity is limited the detachable boom and chassis can be lifted and moved separately.