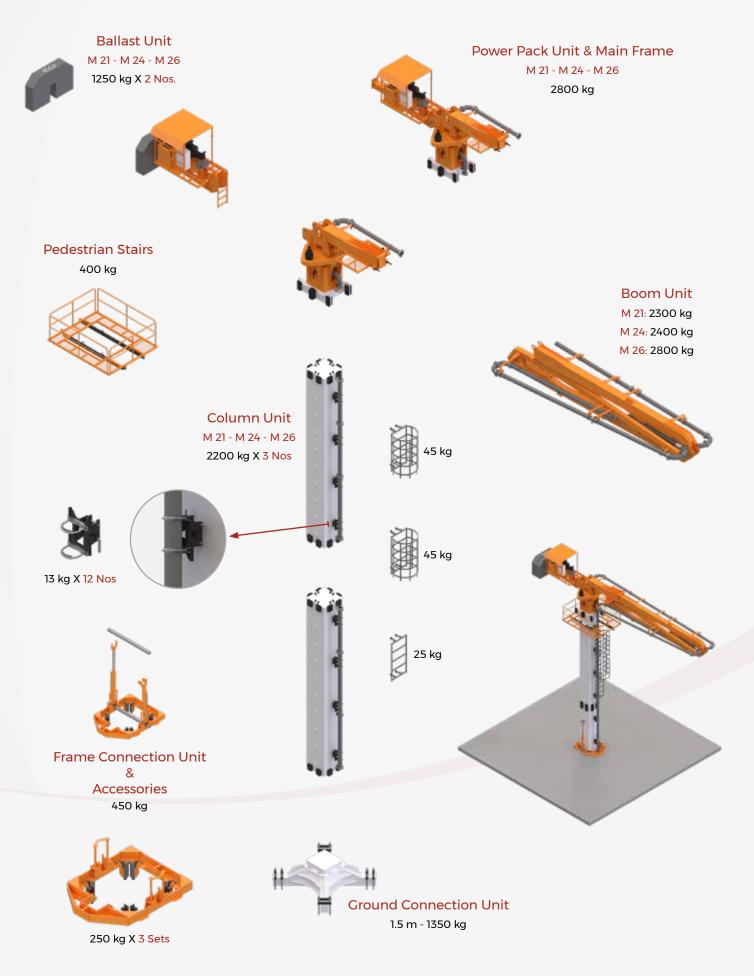

## M 21, M 24, M 26 / Technical Details

## M 21, M 24, M 26 / Technical Details

Power Pack Unit & Main Frame