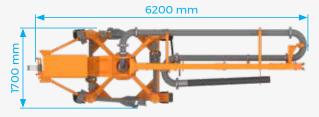

#### PS 07

With 360° Slew Motion Delivery Height: Maximum 7.6 m Horizontal Radius: 7 m (+2 m End Hose) Compact Size With Low Operating Weight: 1500 kg

Top View

Side View