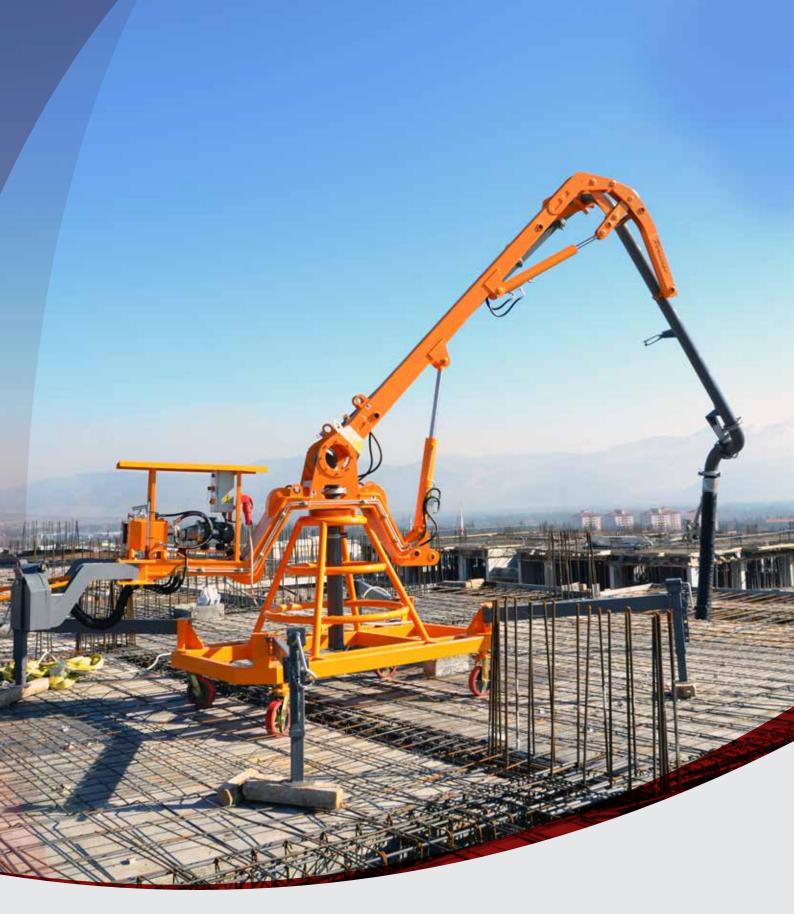

## CONCRETE PLACING WHEELED HYDRO-LIFTS

PS 05 PS 07

# Maximum Conformity to Application Place

- With 360° Slew Motion
- Hydraulic Boom Activated With Lift Cylinders
- Hydraulic Cylinder Activated With Hydraulic Manual Pump
- 4 Trolley Wheels For Easier Transport
- Folding Outriggers With Mechanical Jacks For Maximum Conformity to Application Place

#### PS 07

With 360° Slew Motion Delivery Height: Maximum 7.6 m Horizontal Radius: 7 m (+2 m End Hose) Compact Size With Low Operating Weight: 1500 kg

Top View

Side View