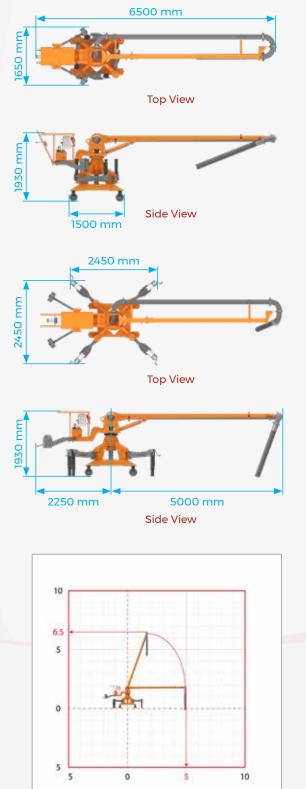

#### PS 07

With 360° Slew Motion Delivery Height: Maximum 7.6 m Horizontal Radius: 7 m (+2 m End Hose) Compact Size With Low Operating Weight: 1500 kg

Top View

Side View