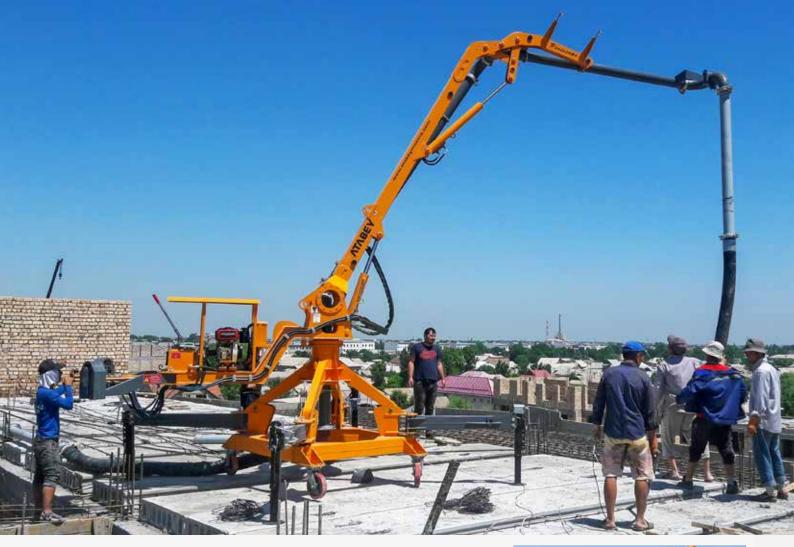

## CONCRETE PLACING WHEELED HYDRO-LIFTS

PS 05 PS 07

# Maximum Conformity to Application Place

- With 360° Slew Motion
- Hydraulic Boom Activated With Lift Cylinders
- Hydraulic Cylinder Activated With Hydraulic Manual Pump
- 4 Trolley Wheels For Easier Transport
- Folding Outriggers With Mechanical Jacks For Maximum Conformity to Application Place

#### PS 07

With 360° Slew Motion Delivery Height: Maximum 7.6 m Horizontal Radius: 7 m (+2 m End Hose) Compact Size With Low Operating Weight: 1500 kg

Top View

Side View