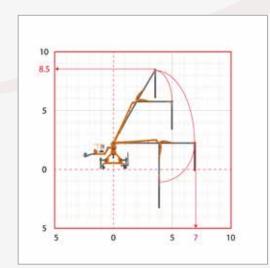

#### PS 07

With 360° Slew Motion Delivery Height: Maximum 7.6 m Horizontal Radius: 7 m (+2 m End Hose) Compact Size With Low Operating Weight: 1500 kg

Top View

Side View