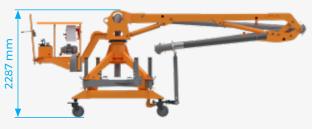

#### PS 07

With 360° Slew Motion Delivery Height: Maximum 7.6 m Horizontal Radius: 7 m (+2 m End Hose) Compact Size With Low Operating Weight: 1500 kg

Top View

Side View