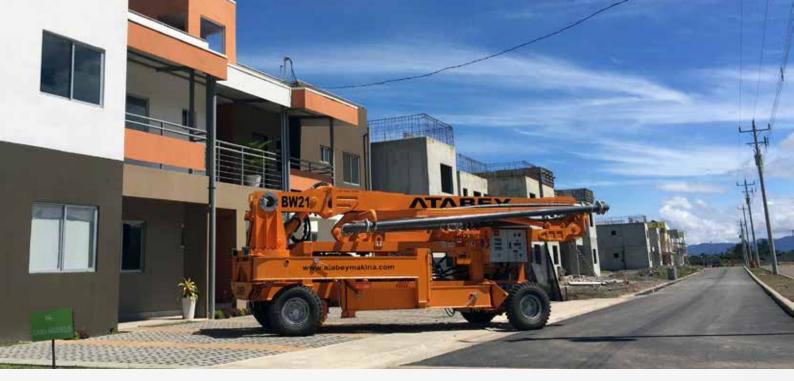

# SELF-PROPELLED CONCRETE PLACING BOOMS

with 4x4 HYDROSTATIC DRIVE

# BW

Series BW 21 BW 24 Striker BW 313



## Upgrade your "Stationary Pump" to "Mobile Concrete Pump" by using World's Unique 4WD hydraulic placing boom

- Self propulsion with 4x4 hydrostatic traction system
- Remote control with Joystick

Commanding both:

- Hydrostatic drive and steer during travelling
- Boom operation during concrete placing

### **Maximum Access Range**



Model
Striker BW 313

<u>Lmax</u> <u>Hmax</u> 11 m 13 m



Model Lmax Hmax BW 21 18 m 21 m



Model Lmax Hmax BW 24 21 m 24 m



Striker BW 313



BW 21



BW 24

### **BW Series /** Technical Details

|                                        | Models                      |          |          |
|----------------------------------------|-----------------------------|----------|----------|
|                                        | Striker BW 313