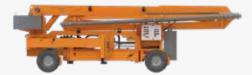

# SELF-PROPELLED CONCRETE PLACING BOOMS

with 4x4 HYDROSTATIC DRIVE

# BW

Series BW 21 BW 24 Striker BW 313

## Upgrade your "Stationary Pump" to "Mobile Concrete Pump" by using World's Unique 4WD hydraulic placing boom

- Self propulsion with 4x4 hydrostatic traction system
- Remote control with Joystick

Commanding both:

- Hydrostatic drive and steer during travelling
- Boom operation during concrete placing