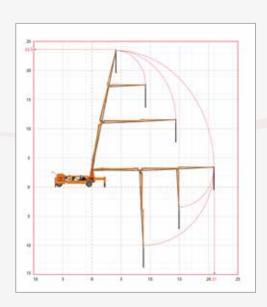

### **Maximum Access Range**

Model
Striker BW 313

<u>Lmax</u> <u>Hmax</u> 11 m 13 m

Model Lmax Hmax BW 21 18 m 21 m

Model Lmax Hmax BW 24 21 m 24 m

Striker BW 313

BW 21

BW 24