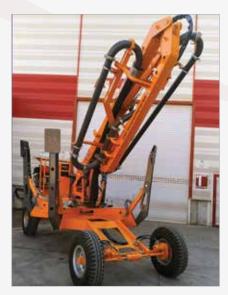

# SELF-PROPELLED CONCRETE PLACING BOOMS

with 4x4 HYDROSTATIC DRIVE

# BW

Series BW 21 BW 24 Striker BW 313



## Upgrade your "Stationary Pump" to "Mobile Concrete Pump" by using World's Unique 4WD hydraulic placing boom

- Self propulsion with 4x4 hydrostatic traction system
- Remote control with Joystick

Commanding both:

- Hydrostatic drive and steer during travelling
- Boom operation during concrete placing

### **Maximum Access Range**



Model
Striker BW 313

<u>Lmax</u> <u>Hmax</u> 11 m 13 m



Model Lmax Hmax BW 21 18 m 21 m



Model Lmax Hmax BW 24 21 m 24 m



Striker BW 313



BW 21



BW 24

### **BW Series /** Technical Details

|                                        | Models                      |          |          |
|----------------------------------------|-----------------------------|----------|----------|
|                                        | Striker BW 313              | BW 21    | BW 24    |
| Diesel Engine Power                    | 20-36 kW                    | 24-45 kW | 24-45 kW |
| Max. Reach of Height                   | 12.8 m                      | 21 m     | 24 m     |
| Max. Horizontal Reach                  | 11 m                        | 19 m     | 21 m     |
| 360° Slew Motion                       | Std.                        | Std.     | Std.     |
| Radio Remote Control                   | Std.