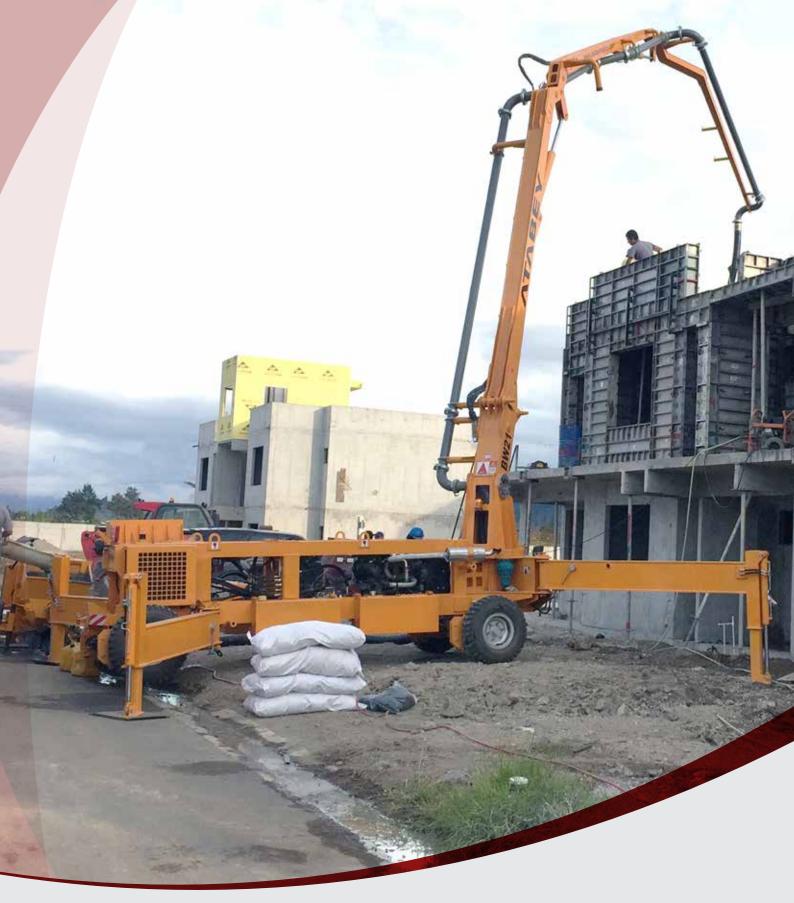

## Upgrade your "Stationary Pump" to "Mobile Concrete Pump" by using World's Unique 4WD hydraulic placing boom

- Self propulsion with 4x4 hydrostatic traction system
- Remote control with Joystick

Commanding both:

- Hydrostatic drive and steer during travelling
- Boom operation during concrete placing