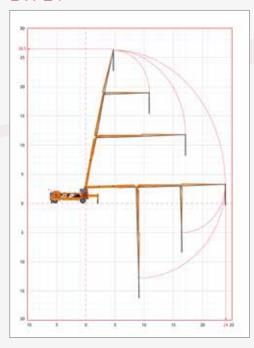

### **Maximum Access Range**

Model
Striker BW 313

<u>Lmax</u> <u>Hmax</u> 11 m 13 m

Model Lmax Hmax BW 21 18 m 21 m

Model Lmax Hmax BW 24 21 m 24 m

Striker BW 313

BW 21

BW 24