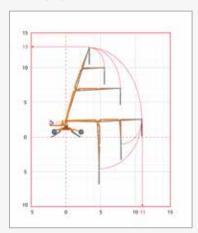

### **Maximum Access Range**

Model
Striker BW 313

<u>Lmax</u> <u>Hmax</u> 11 m 13 m

Model Lmax Hmax BW 21 18 m 21 m

Model Lmax Hmax BW 24 21 m 24 m

Striker BW 313

BW 21

BW 24