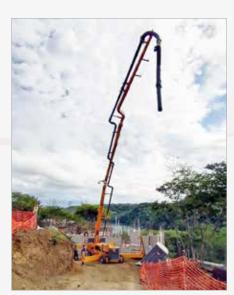

# SELF-PROPELLED CONCRETE PLACING BOOMS

with 4x4 HYDROSTATIC DRIVE

# BW

Series BW 21 BW 24 Striker BW 313



## Upgrade your "Stationary Pump" to "Mobile Concrete Pump" by using World's Unique 4WD hydraulic placing boom

- Self propulsion with 4x4 hydrostatic traction system
- Remote control with Joystick

Commanding both:

- Hydrostatic drive and steer during travelling
- Boom operation during concrete placing

### **Maximum Access Range**



Model
Striker BW 313

<u>Lmax</u> <u>Hmax</u> 11 m 13 m



Model Lmax Hmax BW 21 18 m 21 m



Model Lmax Hmax BW 24 21 m 24 m



Striker BW 313



BW 21



BW 24

### **BW Series /** Technical Details

|                                        | Models                      |          |          |
|----------------------------------------|-----------------------------|----------|----------|
|                                        | Striker BW 313              | BW 21    | BW 24    |
| Diesel Engine Power                    | 20-36 kW                    | 24-45 kW | 24-45 kW |
| Max. Reach of Height                   | 12.8 m                      | 21 m     | 24 m     |
| Max. Horizontal Reach                  | 11 m                        | 19 m     | 21 m     |
| 360° Slew Motion                       | Std.                        | Std.     | Std.     |
| Radio Remote Control                   | Std.                        | Std.     | Std