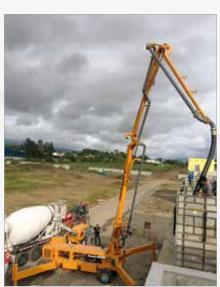

# SELF-PROPELLED CONCRETE PLACING BOOMS

with 4x4 HYDROSTATIC DRIVE

# BW

Series BW 21 BW 24 Striker BW 313



## Upgrade your "Stationary Pump" to "Mobile Concrete Pump" by using World's Unique 4WD hydraulic placing boom

- Self propulsion with 4x4 hydrostatic traction system
- Remote control with Joystick

Commanding both:

- Hydrostatic drive and steer during travelling
- Boom operation during concrete placing

### **Maximum Access Range**



Model
Striker BW 313

<u>Lmax</u> <u>Hmax</u> 11 m 13 m



Model Lmax Hmax BW 21 18 m 21 m



Model Lmax Hmax BW 24 21 m 24 m



Striker BW 313



BW 21



BW 24

### **BW Series /** Technical Details

|                                        | Models                      |          |          |
|----------------------------------------|-----------------------------|----------|----------|
|                                        | Striker BW 313              | BW 21    | BW 24    |
| Diesel Engine Power                    | 20-36 kW                    | 24-45 kW | 24-45 kW |
| Max. Reach of Height                   | 12.8 m                      | 21 m     | 24 m     |
| Max. Horizontal Reach                  | 11 m                        | 19 m     | 21 m     |
| 360° Slew Motion                       | Std.                        | Std.     | Std.     |
| Radio Remote Control                   | Std.                        | Std.